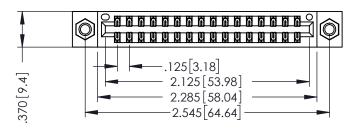

## 346/396 SERIES CARD EDGE CONNECTOR CONTACT CODE 555,556,558,559,560 DIMENSIONS

YOUR CONNECTION TO QUALITY & SERVICE

**EDAC INC** TORONTO, ONTARIO CANADA

THESE DRAWINGS AND SPECIFICATIONS ARE THE PROPERTY OF EDAC INC.,AND SHALL NOT BE REPRODUCED, OR COPIED OR USED AS THE BASIS FOR THE MANUFACTURE OR SALE OF APPARATUS WITHOUT WRITTEN PERMISSION.

ACAD REFERENCE NO.

INSULATOR MATERIAL: THERMOPLASTIC POLYESTER, UL 94V-0 CONTACT MATERIAL; COPPER, NICKEL, TIN ALLOY CA-725 CONTACT PLATING: GOLD ON THE MATING AREA, TIN-LEAD ON THE CONTACT TAILS, NICKEL UNDERPLATE