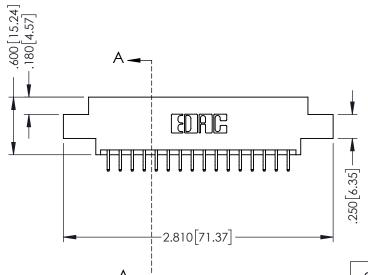

THIS IS A C.A.D. GENERATED DRAWING DO NOT MAKE MANUAL REVISIONS TO MASTER.

ISSUE NUMBER

ORIGINAL

1

.330 [8.38] Slot Depth .160 [4.06] Point of Contact

**SECTION A-A** 

346-ENG-MASTER

346/396 SERIES CARD EDGE CONNECTOR PART NUMBER: 346-032-556-807

ACAD REFERENCE NO.

INSULATOR MATERIAL: THERMOPLASTIC POLYESTER, UL 94V-0 CONTACT MATERIAL; COPPER, NICKEL, TIN ALLOY CA-725 CONTACT PLATING: GOLD ON THE MATING AREA, TIN-LEAD ON THE CONTACT TAILS, NICKEL UNDERPLATE