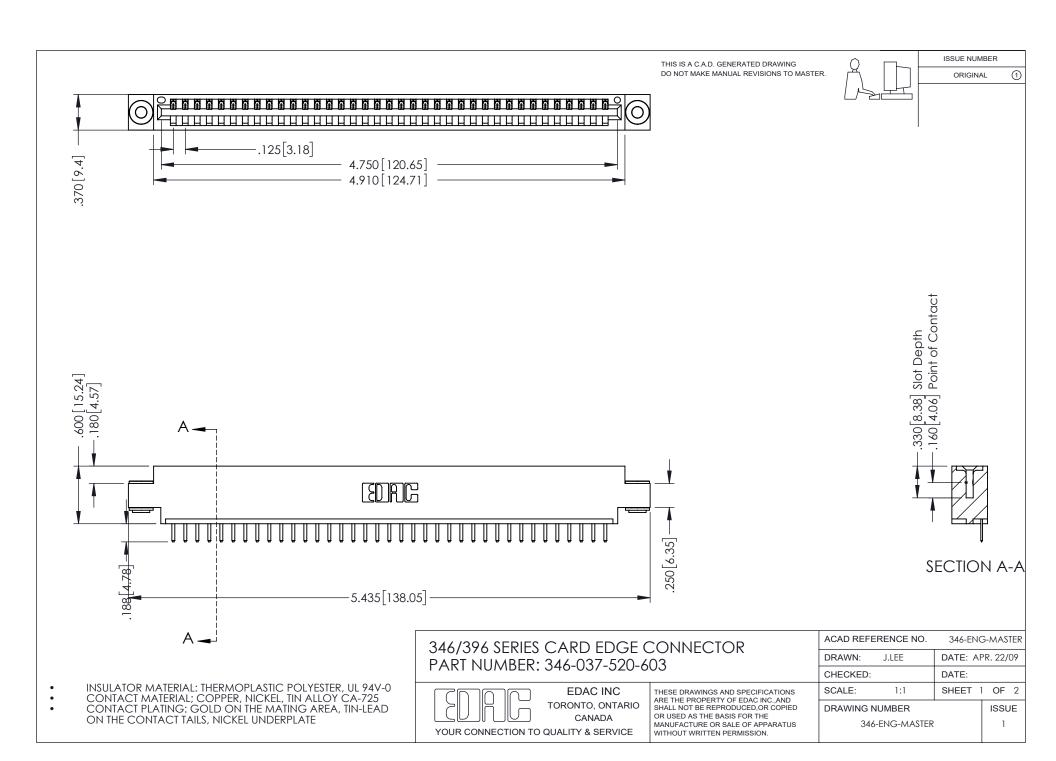

## **Contact Code 556**

INSULATOR MATERIAL: THERMOPLASTIC POLYESTER, UL 94V-0 CONTACT MATERIAL; COPPER, NICKEL, TIN ALLOY CA-725 CONTACT PLATING: GOLD ON THE MATING AREA, TIN-LEAD

ON THE CONTACT TAILS, NICKEL UNDERPLATE

## 346/396 SERIES CARD EDGE CONNECTOR CONTACT CODE 555,556,558,559,560 DIMENSIONS

YOUR CONNECTION TO QUALITY & SERVICE

**EDAC INC** TORONTO, ONTARIO CANADA

THESE DRAWINGS AND SPECIFICATIONS ARE THE PROPERTY OF EDAC INC.,AND SHALL NOT BE REPRODUCED, OR COPIED OR USED AS THE BASIS FOR THE MANUFACTURE OR SALE OF APPARATUS WITHOUT WRITTEN PERMISSION.