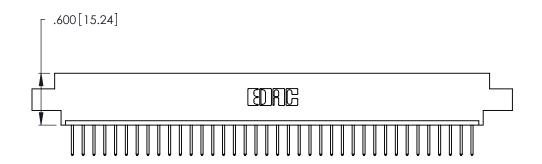

<u>Contact Dimensions:</u>
526-P.C. Tail .018 Sq. (0.46 Sq.) - Tail LG. =.350 (8.89)
.125 (3.18) Contact Spacing x .250 (6.35) Row Spacing -5.295 [134.49]

.370 [9.4]

5.035 [127.89] 4.875[123.83] -

THIS IS A C.A.D. GENERATED DRAWING DO NOT MAKE MANUAL REVISIONS TO MASTER.

Card Slot Accepts .054 [1.37] to .070 [1.78] Thick P.C. Board .330 [8.38] Card Slot .160 [4.07] Point of Contact

INSULATOR MATERIAL: THERMOPLASTIC POLYESTER, UL 94V-0 CONTACT MATERIAL; COPPER, NICKEL, TIN\_ALLOY CA-725

CONTACT PLATING: GOLD ON THE MATING AREA, TIN-LEAD ON THE CONTACT TAILS, NICKEL UNDERPLATE

346/396 SERIES CARD EDGE CONNECTOR PART NUMBER: 346-038-526-607

YOUR CONNECTION TO QUALITY & SERVICE

**EDAC INC** TORONTO, ONTARIO CANADA