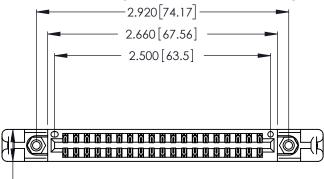

<u>Contact Dimensions:</u>
540-Wire Wrap .025 Sq. (0.64 Sq.) - Tail LG. =.560 (14.22) .125 (3.18) Contact Spacing x .250 (6.35) Row Spacing

.370 [9.4]

THIS IS A C.A.D. GENERATED DRAWING DO NOT MAKE MANUAL REVISIONS TO MASTER.

Card Slot Accepts .054 [1.37] to .070 [1.78] Thick P.C. Board

.330 [8.38] Card Slot .160 [4.07] Point of Contact ISSUE NUMBER

1

ORIGINAL

346/396 SERIES CARD EDGE CONNECTOR PART NUMBER: 346-038-540-858

YOUR CONNECTION TO QUALITY & SERVICE