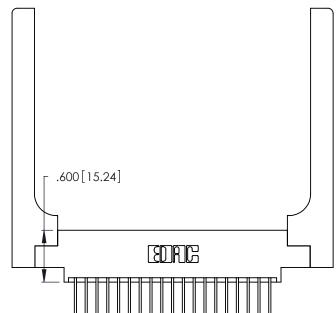

Card Slot Accepts .054 [1.37] to .070 [1.78] Thick P.C. Board

.330 [8.38] Card Slot .160 [4.07] Point of Contact ISSUE NUMBER

1

ORIGINAL

346/396 SERIES CARD EDGE CONNECTOR PART NUMBER: 346-038-540-858

YOUR CONNECTION TO QUALITY & SERVICE