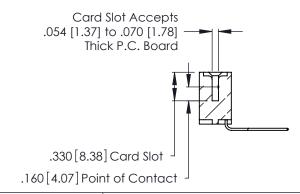

INSULATOR MATERIAL: THERMOPLASTIC POLYESTER, UL 94V-0 CONTACT MATERIAL; COPPER, NICKEL, TIN ALLOY CA-725

CONTACT PLATING: GOLD ON THE MATING AREA, TIN-LEAD ON THE CONTACT TAILS, NICKEL UNDERPLATE

346/396 SERIES CARD EDGE CONNECTOR PART NUMBER: 346-039-559-603

Contact Code 560

INSULATOR MATERIAL: THERMOPLASTIC POLYESTER, UL 94V-0 CONTACT MATERIAL; COPPER, NICKEL, TIN ALLOY CA-725 CONTACT PLATING: GOLD ON THE MATING AREA, TIN-LEAD

ON THE CONTACT TAILS, NICKEL UNDERPLATE