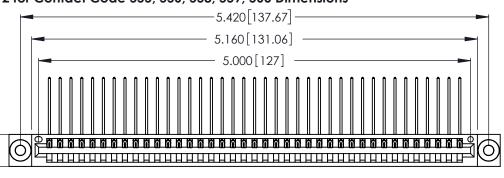

346/396 SERIES CARD EDGE CONNECTOR CONTACT CODE 555,556,558,559,560 DIMENSIONS

YOUR CONNECTION TO QUALITY & SERVICE

**EDAC INC** TORONTO, ONTARIO CANADA

THESE DRAWINGS AND SPECIFICATIONS ARE THE PROPERTY OF EDAC INC.,AND SHALL NOT BE REPRODUCED, OR COPIED OR USED AS THE BASIS FOR THE MANUFACTURE OR SALE OF APPARATUS WITHOUT WRITTEN PERMISSION.