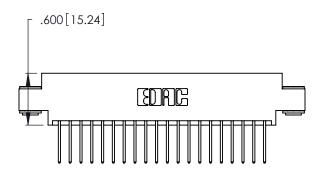

THIS IS A C.A.D. GENERATED DRAWING DO NOT MAKE MANUAL REVISIONS TO MASTER.

346/396 SERIES CARD EDGE CONNECTOR PART NUMBER: 346-040-522-803

**EDAC INC** TORONTO, ONTARIO CANADA

THESE DRAWINGS AND SPECIFICATIONS ARE THE PROPERTY OF EDAC INC.,AND SHALL NOT BE REPRODUCED, OR COPIED OR USED AS THE BASIS FOR THE MANUFACTURE OR SALE OF APPARATUS WITHOUT WRITTEN PERMISSION.

<u>Contact Dimensions:</u>
522-P.C. Tail .025 Sq. (0.64 Sq.) - Tail LG. = .440 (11.18)
.125 (3.18) Contact Spacing x .250 (6.35) Row Spacing

- INSULATOR MATERIAL: THERMOPLASTIC POLYESTER, UL 94V-0 CONTACT MATERIAL; COPPER, NICKEL, TIN ALLOY CA-725
- CONTACT PLATING: GOLD ON THE MATING AREA, TIN-LEAD ON THE CONTACT TAILS, NICKEL UNDERPLATE