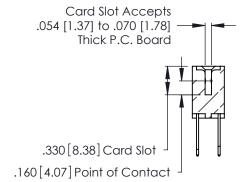

THIS IS A C.A.D. GENERATED DRAWING DO NOT MAKE MANUAL REVISIONS TO MASTER.

ISSUE NUMBER

ORIGINAL

1

**Contact Code 555** 

Contact Code 556

**Contact Code 558** 

**Contact Code 559** 

Contact Code 560

INSULATOR MATERIAL: THERMOPLASTIC POLYESTER, UL 94V-0 CONTACT MATERIAL; COPPER, NICKEL, TIN ALLOY CA-725 CONTACT PLATING: GOLD ON THE MATING AREA, TIN-LEAD

ON THE CONTACT TAILS, NICKEL UNDERPLATE

346/396 SERIES CARD EDGE CONNECTOR CONTACT CODE 555,556,558,559,560 DIMENSIONS

YOUR CONNECTION TO QUALITY & SERVICE

**EDAC INC** TORONTO, ONTARIO CANADA

THESE DRAWINGS AND SPECIFICATIONS ARE THE PROPERTY OF EDAC INC.,AND SHALL NOT BE REPRODUCED, OR COPIED OR USED AS THE BASIS FOR THE MANUFACTURE OR SALE OF APPARATUS WITHOUT WRITTEN PERMISSION.