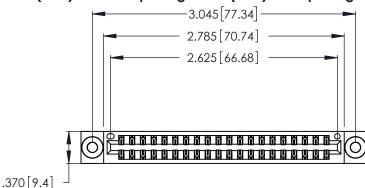

<u>Contact Dimensions:</u>
522-P.C. Tail .025 Sq. (0.64 Sq.) - Tail LG. = .440 (11.18)
.125 (3.18) Contact Spacing x .250 (6.35) Row Spacing

- INSULATOR MATERIAL: THERMOPLASTIC POLYESTER, UL 94V-0 CONTACT MATERIAL; COPPER, NICKEL, TIN ALLOY CA-725
- CONTACT PLATING: GOLD ON THE MATING AREA, TIN-LEAD ON THE CONTACT TAILS, NICKEL UNDERPLATE

THIS IS A C.A.D. GENERATED DRAWING DO NOT MAKE MANUAL REVISIONS TO MASTER.

346/396 SERIES CARD EDGE CONNECTOR PART NUMBER: 346-040-522-803

**EDAC INC** TORONTO, ONTARIO CANADA

THESE DRAWINGS AND SPECIFICATIONS ARE THE PROPERTY OF EDAC INC.,AND SHALL NOT BE REPRODUCED, OR COPIED OR USED AS THE BASIS FOR THE MANUFACTURE OR SALE OF APPARATUS WITHOUT WRITTEN PERMISSION.