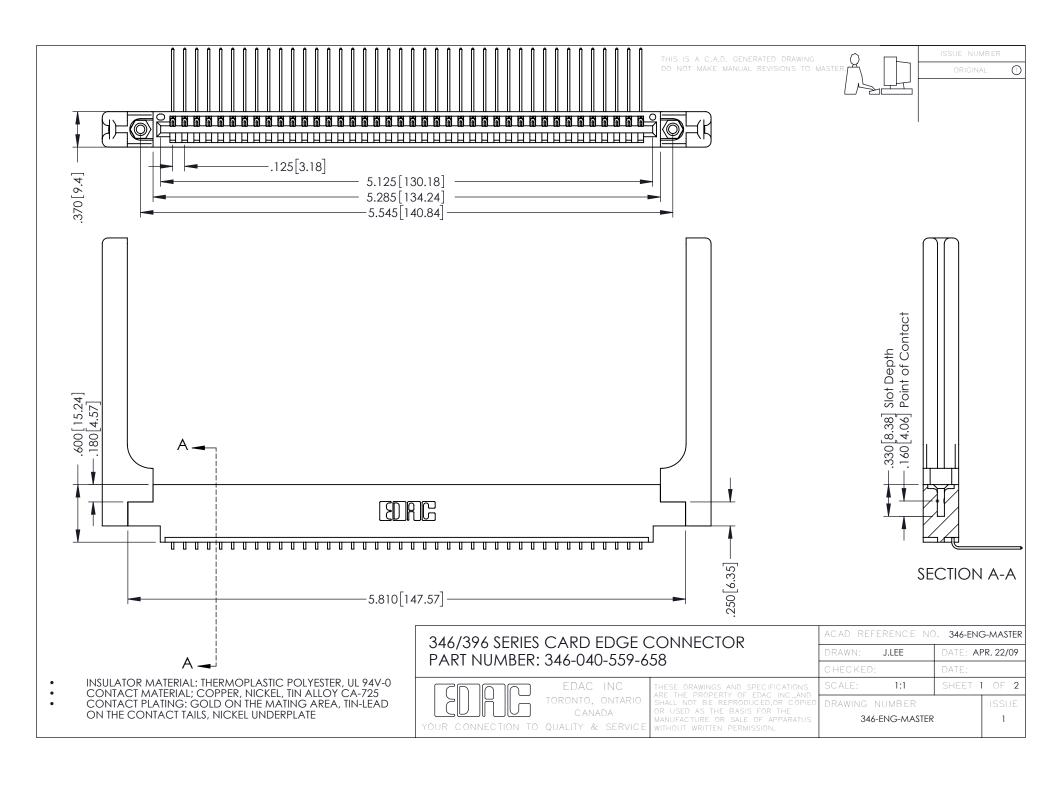

## 346/396 SERIES CARD EDGE CONNECTOR CONTACT CODE 555,556,558,559,560 DIMENSIONS

YOUR CONNECTION TO QUALITY & SERVICE

|   | ACAD REFERENCE NO. 346-ENG-MASTER |                  |
|---|-----------------------------------|------------------|
|   | DRAWN: J.LEE                      | DATE: APR. 22/09 |
|   | CHECKED:                          | DATE:            |
|   | SCALE: 1:1                        | SHEET 2 OF 2     |
| D | DRAWING NUMBER                    | ISSUE            |

346-ENG-MASTER