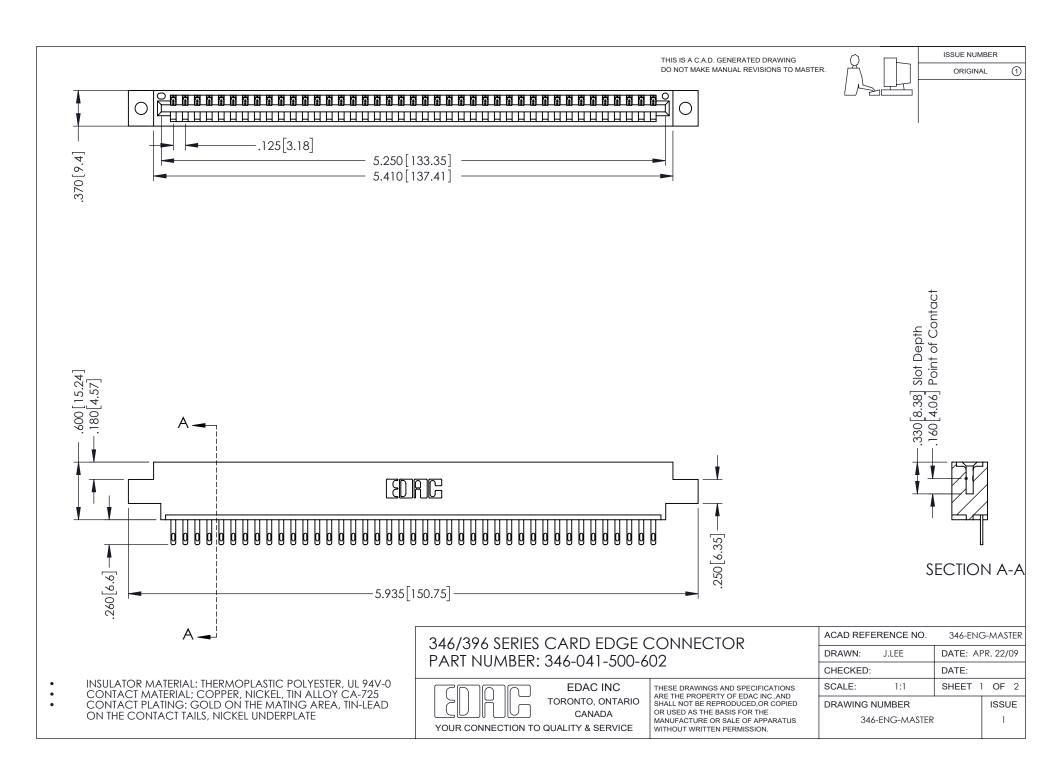

## **Contact Code 556**

INSULATOR MATERIAL: THERMOPLASTIC POLYESTER, UL 94V-0 CONTACT MATERIAL; COPPER, NICKEL, TIN ALLOY CA-725 CONTACT PLATING: GOLD ON THE MATING AREA, TIN-LEAD

ON THE CONTACT TAILS, NICKEL UNDERPLATE

## 346/396 SERIES CARD EDGE CONNECTOR CONTACT CODE 555,556,558,559,560 DIMENSIONS

YOUR CONNECTION TO QUALITY & SERVICE

**EDAC INC** TORONTO, ONTARIO CANADA

THESE DRAWINGS AND SPECIFICATIONS ARE THE PROPERTY OF EDAC INC.,AND SHALL NOT BE REPRODUCED, OR COPIED OR USED AS THE BASIS FOR THE MANUFACTURE OR SALE OF APPARATUS WITHOUT WRITTEN PERMISSION.