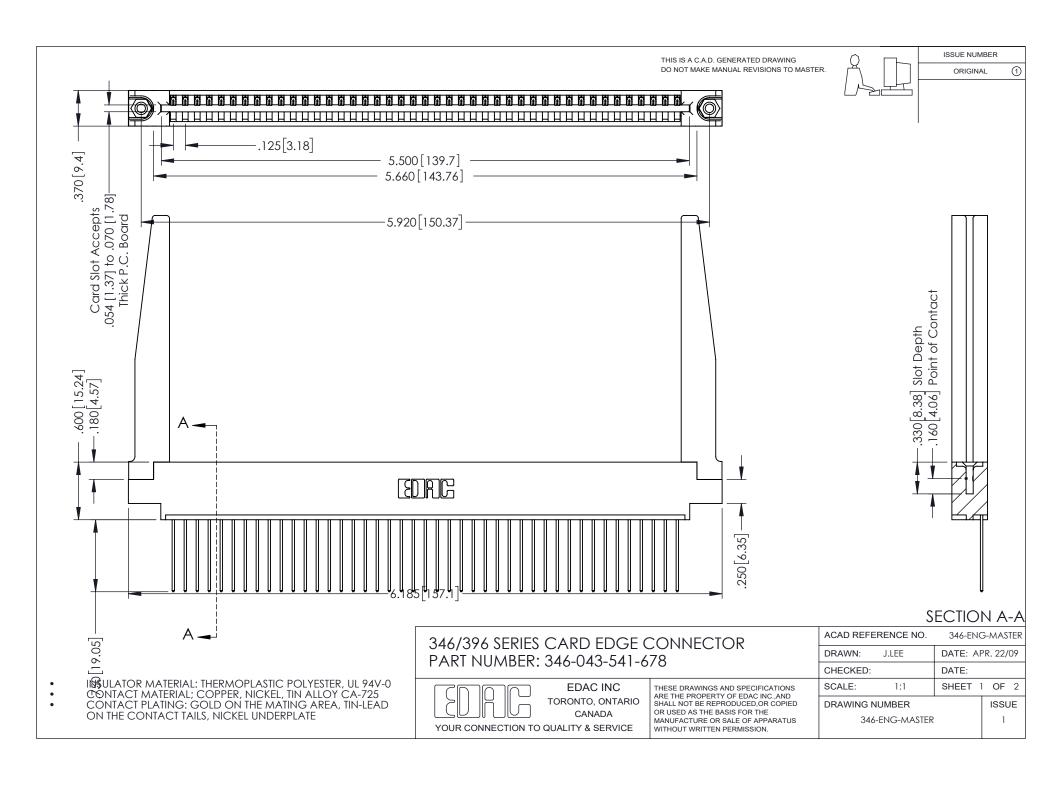

## **Contact Code 556**

INSULATOR MATERIAL: THERMOPLASTIC POLYESTER, UL 94V-0 CONTACT MATERIAL; COPPER, NICKEL, TIN ALLOY CA-725 CONTACT PLATING: GOLD ON THE MATING AREA, TIN-LEAD

ON THE CONTACT TAILS, NICKEL UNDERPLATE

## 346/396 SERIES CARD EDGE CONNECTOR CONTACT CODE 555,556,558,559,560 DIMENSIONS

YOUR CONNECTION TO QUALITY & SERVICE

**EDAC INC** TORONTO, ONTARIO CANADA

THESE DRAWINGS AND SPECIFICATIONS ARE THE PROPERTY OF EDAC INC.,AND SHALL NOT BE REPRODUCED, OR COPIED OR USED AS THE BASIS FOR THE MANUFACTURE OR SALE OF APPARATUS WITHOUT WRITTEN PERMISSION.