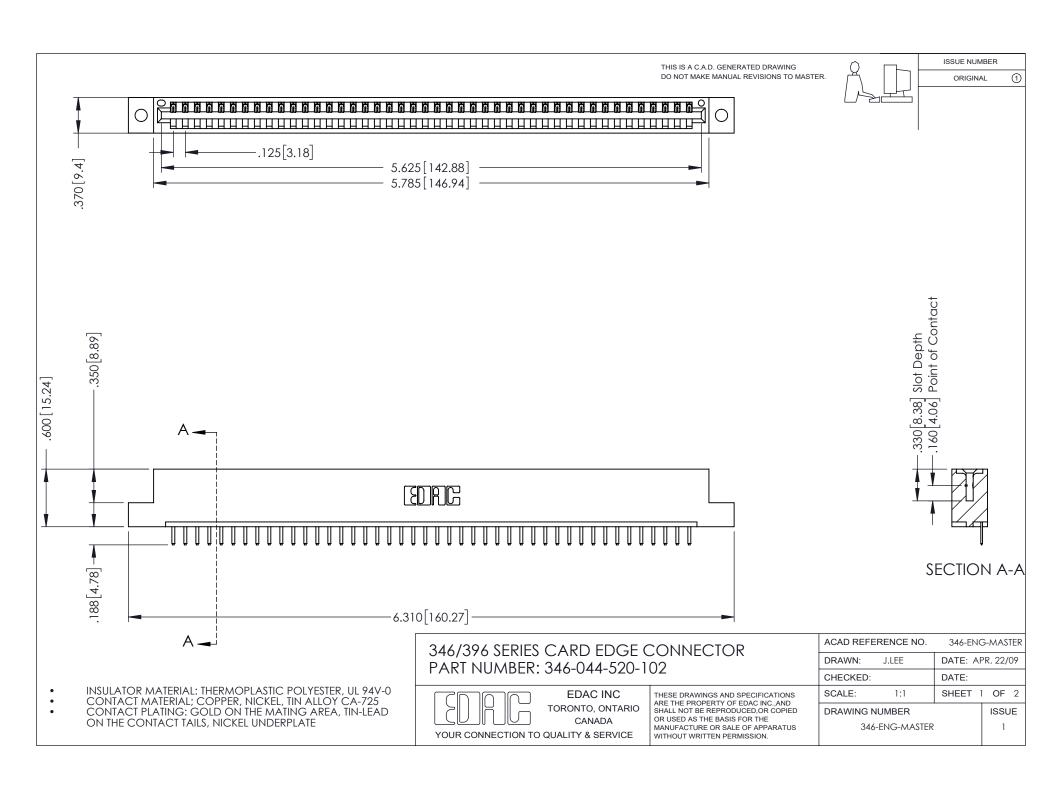

## **Contact Code 556**

INSULATOR MATERIAL: THERMOPLASTIC POLYESTER, UL 94V-0 CONTACT MATERIAL; COPPER, NICKEL, TIN ALLOY CA-725 CONTACT PLATING: GOLD ON THE MATING AREA, TIN-LEAD

ON THE CONTACT TAILS, NICKEL UNDERPLATE

## 346/396 SERIES CARD EDGE CONNECTOR CONTACT CODE 555,556,558,559,560 DIMENSIONS

YOUR CONNECTION TO QUALITY & SERVICE

**EDAC INC** TORONTO, ONTARIO CANADA

THESE DRAWINGS AND SPECIFICATIONS ARE THE PROPERTY OF EDAC INC.,AND SHALL NOT BE REPRODUCED, OR COPIED OR USED AS THE BASIS FOR THE MANUFACTURE OR SALE OF APPARATUS WITHOUT WRITTEN PERMISSION.