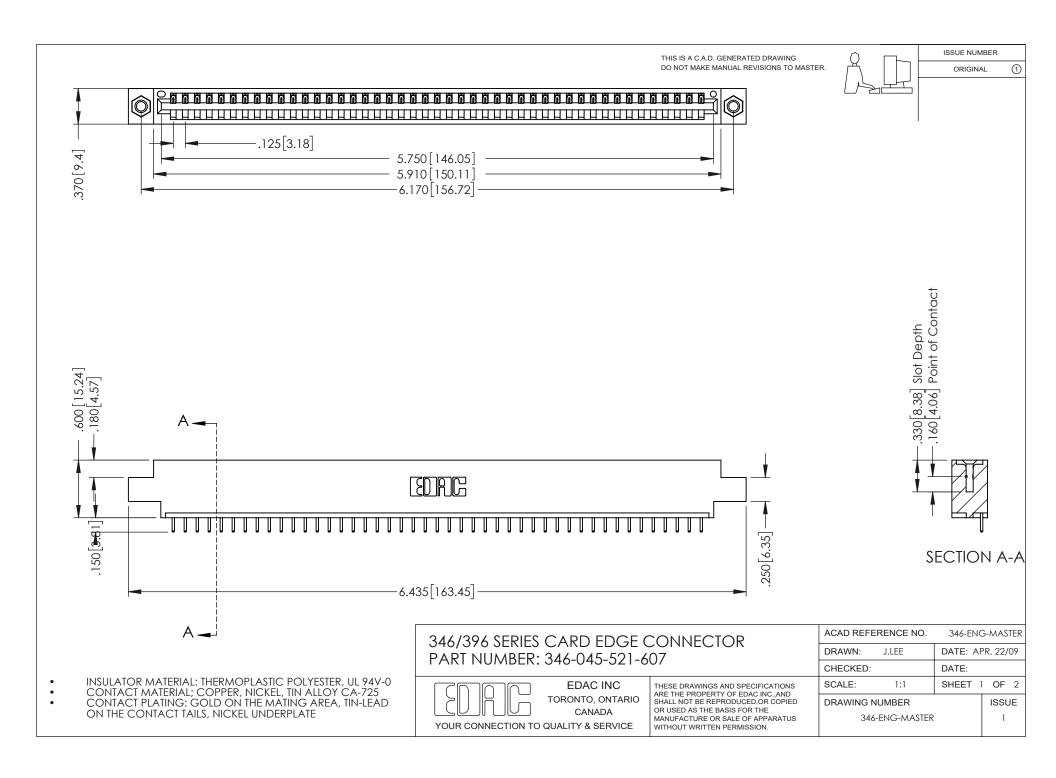

## **Contact Code 556**

INSULATOR MATERIAL: THERMOPLASTIC POLYESTER, UL 94V-0 CONTACT MATERIAL; COPPER, NICKEL, TIN ALLOY CA-725 CONTACT PLATING: GOLD ON THE MATING AREA, TIN-LEAD

ON THE CONTACT TAILS, NICKEL UNDERPLATE

## 346/396 SERIES CARD EDGE CONNECTOR CONTACT CODE 555,556,558,559,560 DIMENSIONS

YOUR CONNECTION TO QUALITY & SERVICE

**EDAC INC** TORONTO, ONTARIO CANADA

THESE DRAWINGS AND SPECIFICATIONS ARE THE PROPERTY OF EDAC INC.,AND SHALL NOT BE REPRODUCED, OR COPIED OR USED AS THE BASIS FOR THE MANUFACTURE OR SALE OF APPARATUS WITHOUT WRITTEN PERMISSION.