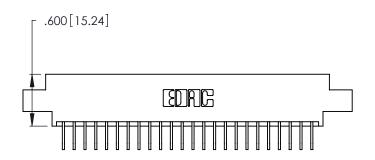

Contact Dimensions:
558-90 Degree Bend (Code 541 Contacts)
See Sheet 2 for Contact Code 555, 556, 558, 559, 560 Dimensions

DO NOT MAKE MANUAL REVISIONS TO MASTER.

THIS IS A C.A.D. GENERATED DRAWING

INSULATOR MATERIAL: THERMOPLASTIC POLYESTER, UL 94V-0 CONTACT MATERIAL; COPPER, NICKEL, TIN ALLOY CA-725

CONTACT PLATING: GOLD ON THE MATING AREA, TIN-LEAD ON THE CONTACT TAILS, NICKEL UNDERPLATE

| 346/396 SERIES CARD EDGE CONNEC | TOR |
|---------------------------------|-----|
| PART NUMBER: 346-048-558-808    |     |