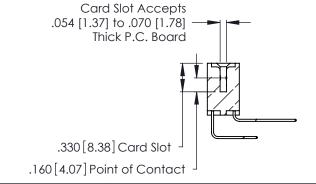

THIS IS A C.A.D. GENERATED DRAWING DO NOT MAKE MANUAL REVISIONS TO MASTER.

ISSUE NUMBER

ORIGINAL

1

**Contact Code 555** 

Contact Code 556

**Contact Code 558** 

**Contact Code 559** 

**Contact Code 560** 

INSULATOR MATERIAL: THERMOPLASTIC POLYESTER, UL 94V-0 CONTACT MATERIAL; COPPER, NICKEL, TIN ALLOY CA-725 CONTACT PLATING: GOLD ON THE MATING AREA, TIN-LEAD

ON THE CONTACT TAILS, NICKEL UNDERPLATE