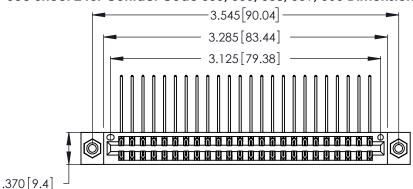

Contact Dimensions:
558-90 Degree Bend (Code 541 Contacts)
See Sheet 2 for Contact Code 555, 556, 558, 559, 560 Dimensions

DO NOT MAKE MANUAL REVISIONS TO MASTER.

THIS IS A C.A.D. GENERATED DRAWING

INSULATOR MATERIAL: THERMOPLASTIC POLYESTER, UL 94V-0 CONTACT MATERIAL; COPPER, NICKEL, TIN ALLOY CA-725

CONTACT PLATING: GOLD ON THE MATING AREA, TIN-LEAD ON THE CONTACT TAILS, NICKEL UNDERPLATE

| 346/396 SERIES CARD EDGE CONNEC | TOR |
|---------------------------------|-----|
| PART NUMBER: 346-048-558-808    |     |