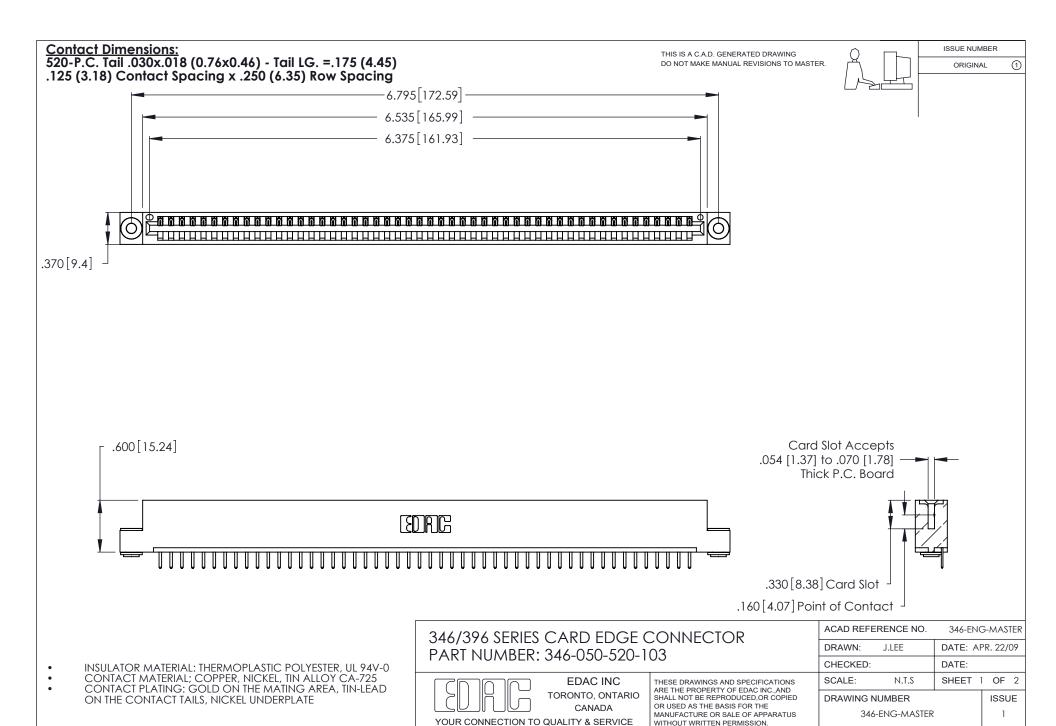

THIS IS A C.A.D. GENERATED DRAWING DO NOT MAKE MANUAL REVISIONS TO MASTER.

ISSUE NUMBER

ORIGINAL

1

**Contact Code 555** 

Contact Code 556

**Contact Code 558** 

**Contact Code 559** 

Contact Code 560

INSULATOR MATERIAL: THERMOPLASTIC POLYESTER, UL 94V-0 CONTACT MATERIAL; COPPER, NICKEL, TIN ALLOY CA-725 CONTACT PLATING: GOLD ON THE MATING AREA, TIN-LEAD

ON THE CONTACT TAILS, NICKEL UNDERPLATE

346/396 SERIES CARD EDGE CONNECTOR CONTACT CODE 555,556,558,559,560 DIMENSIONS

YOUR CONNECTION TO QUALITY & SERVICE

**EDAC INC** TORONTO, ONTARIO CANADA

THESE DRAWINGS AND SPECIFICATIONS ARE THE PROPERTY OF EDAC INC.,AND SHALL NOT BE REPRODUCED, OR COPIED OR USED AS THE BASIS FOR THE MANUFACTURE OR SALE OF APPARATUS WITHOUT WRITTEN PERMISSION.