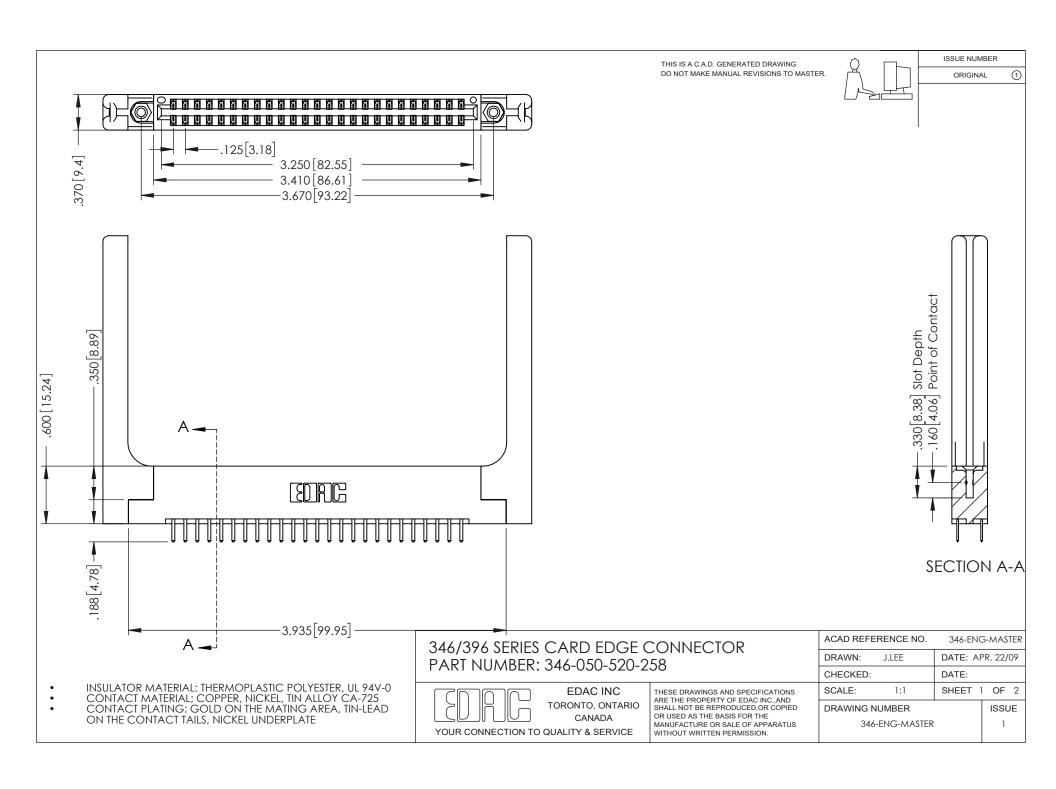

THIS IS A C.A.D. GENERATED DRAWING DO NOT MAKE MANUAL REVISIONS TO MASTER.

ORIGINAL 1

ISSUE NUMBER

**Contact Code 555** 

**Contact Code 556** 

INSULATOR MATERIAL: THERMOPLASTIC POLYESTER, UL 94V-0 CONTACT MATERIAL; COPPER, NICKEL, TIN ALLOY CA-725 CONTACT PLATING: GOLD ON THE MATING AREA, TIN-LEAD

ON THE CONTACT TAILS, NICKEL UNDERPLATE

## 346/396 SERIES CARD EDGE CONNECTOR CONTACT CODE 555,556,558,559,560 DIMENSIONS

YOUR CONNECTION TO QUALITY & SERVICE

**EDAC INC** TORONTO, ONTARIO CANADA

THESE DRAWINGS AND SPECIFICATIONS ARE THE PROPERTY OF EDAC INC.,AND SHALL NOT BE REPRODUCED, OR COPIED OR USED AS THE BASIS FOR THE MANUFACTURE OR SALE OF APPARATUS WITHOUT WRITTEN PERMISSION.

|   | ACAD REFERENCE NO. | 346-ENG-MASTER   |
|---|--------------------|------------------|
|   | DRAWN: J.LEE       | DATE: APR. 22/09 |
| ) | CHECKED:           | DATE:            |
|   | SCALE: 1:1         | SHEET 2 OF 2     |
|   | DRAWING NUMBER     | ISSUE            |
|   | 346-ENG-MASTER     | 1                |