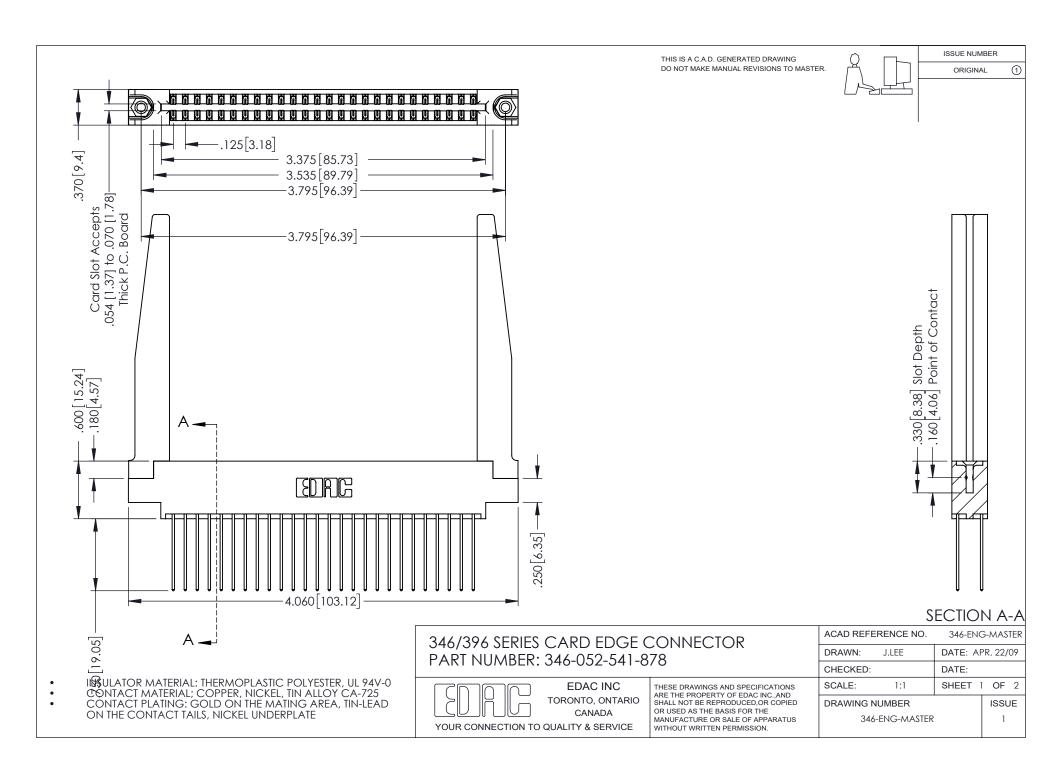

## **Contact Code 556**

INSULATOR MATERIAL: THERMOPLASTIC POLYESTER, UL 94V-0 CONTACT MATERIAL; COPPER, NICKEL, TIN ALLOY CA-725 CONTACT PLATING: GOLD ON THE MATING AREA, TIN-LEAD

ON THE CONTACT TAILS, NICKEL UNDERPLATE

## 346/396 SERIES CARD EDGE CONNECTOR CONTACT CODE 555,556,558,559,560 DIMENSIONS

YOUR CONNECTION TO QUALITY & SERVICE

**EDAC INC** TORONTO, ONTARIO CANADA

THESE DRAWINGS AND SPECIFICATIONS ARE THE PROPERTY OF EDAC INC.,AND SHALL NOT BE REPRODUCED, OR COPIED OR USED AS THE BASIS FOR THE MANUFACTURE OR SALE OF APPARATUS WITHOUT WRITTEN PERMISSION.