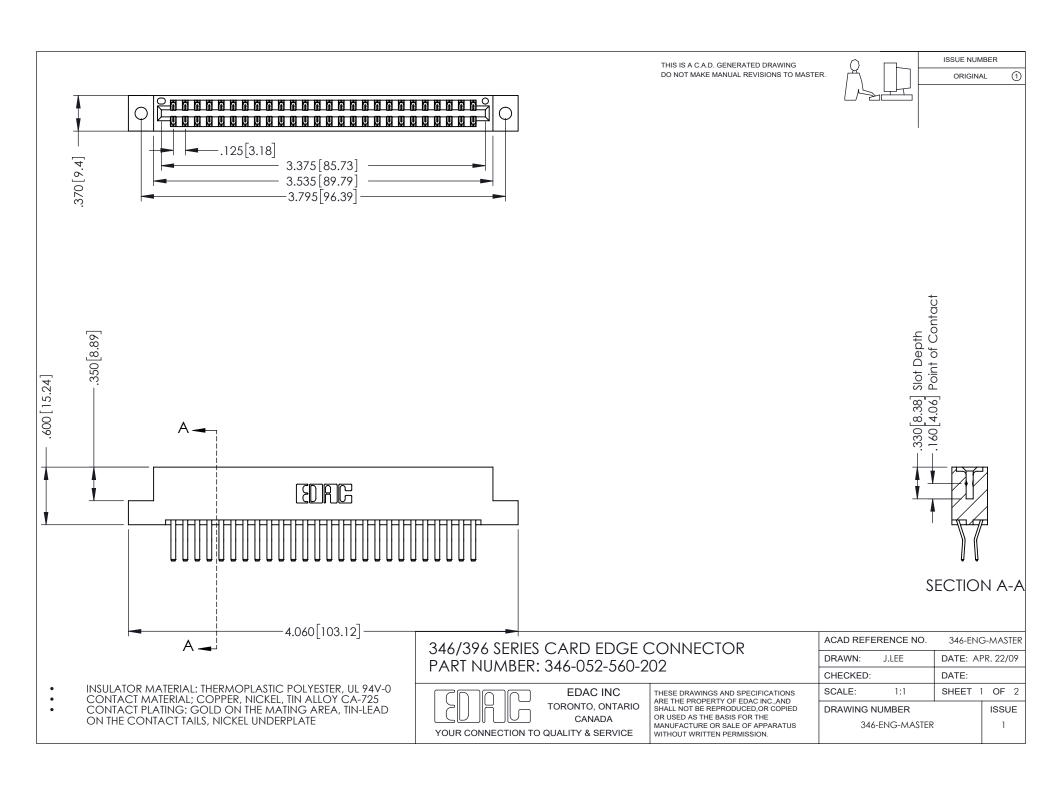

THIS IS A C.A.D. GENERATED DRAWING DO NOT MAKE MANUAL REVISIONS TO MASTER.

ORIGINAL 1

ISSUE NUMBER

**Contact Code 555** 

**Contact Code 556** 

INSULATOR MATERIAL: THERMOPLASTIC POLYESTER, UL 94V-0 CONTACT MATERIAL; COPPER, NICKEL, TIN ALLOY CA-725 CONTACT PLATING: GOLD ON THE MATING AREA, TIN-LEAD

ON THE CONTACT TAILS, NICKEL UNDERPLATE

## 346/396 SERIES CARD EDGE CONNECTOR CONTACT CODE 555,556,558,559,560 DIMENSIONS

YOUR CONNECTION TO QUALITY & SERVICE

**EDAC INC** TORONTO, ONTARIO CANADA

THESE DRAWINGS AND SPECIFICATIONS ARE THE PROPERTY OF EDAC INC.,AND SHALL NOT BE REPRODUCED, OR COPIED OR USED AS THE BASIS FOR THE MANUFACTURE OR SALE OF APPARATUS WITHOUT WRITTEN PERMISSION.

|   | ACAD REFERENCE NO. | 346-ENG-MASTER   |
|---|--------------------|------------------|
|   | DRAWN: J.LEE       | DATE: APR. 22/09 |
| ) | CHECKED:           | DATE:            |
|   | SCALE: 1:1         | SHEET 2 OF 2     |
|   | DRAWING NUMBER     | ISSUE            |
|   | 346-ENG-MASTER     | 1                |