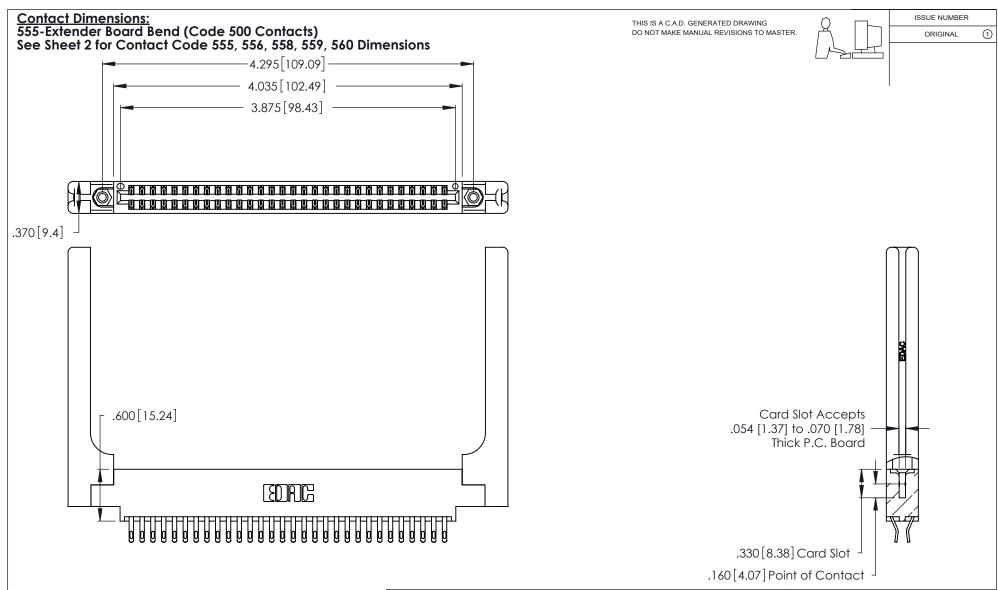

INSULATOR MATERIAL: THERMOPLASTIC POLYESTER, UL 94V-0 CONTACT MATERIAL; COPPER, NICKEL, TIN\_ALLOY CA-725

CONTACT PLATING: GOLD ON THE MATING AREA, TIN-LEAD ON THE CONTACT TAILS, NICKEL UNDERPLATE

346/396 SERIES CARD EDGE CONNECTOR PART NUMBER: 346-060-555-858

YOUR CONNECTION TO QUALITY & SERVICE

**EDAC INC** TORONTO, ONTARIO CANADA

THESE DRAWINGS AND SPECIFICATIONS ARE THE PROPERTY OF EDAC INC.,AND SHALL NOT BE REPRODUCED, OR COPIED OR USED AS THE BASIS FOR THE MANUFACTURE OR SALE OF APPARATUS WITHOUT WRITTEN PERMISSION.

| ACAD REFERENCE NO. |       | 346-ENG-MASTER   |       |
|--------------------|-------|------------------|-------|
| DRAWN: J.LEE       |       | DATE: APR. 22/09 |       |
| CHECKED:           |       | DATE:            |       |
| SCALE:             | N.T.S | SHEET 1          | OF 2  |
| DRAWING N          | UMBER |                  | ISSUE |
| 346-ENG-MASTER     |       |                  | 1     |