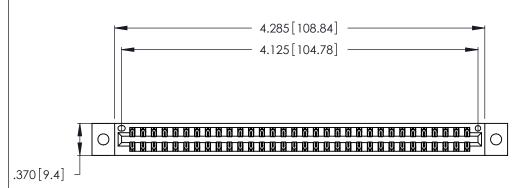

| 346/396 SERIES CARD EDGE CONNECTOR |
|------------------------------------|
| PART NUMBER: 346-064-526-202       |

YOUR CONNECTION TO QUALITY & SERVICE

**EDAC INC** TORONTO, ONTARIO CANADA

THESE DRAWINGS AND SPECIFICATIONS ARE THE PROPERTY OF EDAC INC., AND SHALL NOT BE REPRODUCED, OR COPIED OR USED AS THE BASIS FOR THE MANUFACTURE OR SALE OF APPARATUS WITHOUT WRITTEN PERMISSION.

| ACAD REFERENCE NO. |        | 346-ENG-MASTE    | 2 |
|--------------------|--------|------------------|---|
| DRAWN:             | J.LEE  | DATE: APR. 22/09 |   |
| CHECKED:           |        | DATE:            |   |
| SCALE:             | N.T.S  | SHEET 1 OF 2     |   |
| DRAWING N          | IUMBER | ISSUE            | 7 |
| 346                | 1      |                  |   |