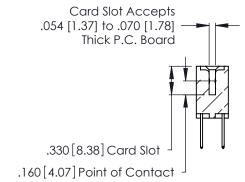

<u>Contact Dimensions:</u>
526-P.C. Tail .018 Sq. (0.46 Sq.) - Tail LG. =.350 (8.89)
.125 (3.18) Contact Spacing x .250 (6.35) Row Spacing

THIS IS A C.A.D. GENERATED DRAWING DO NOT MAKE MANUAL REVISIONS TO MASTER.