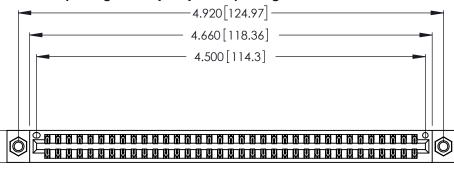

<u>Contact Dimensions:</u>
526-P.C. Tail .018 Sq. (0.46 Sq.) - Tail LG. =.350 (8.89)
.125 (3.18) Contact Spacing x .250 (6.35) Row Spacing

.370 [9.4]

THIS IS A C.A.D. GENERATED DRAWING DO NOT MAKE MANUAL REVISIONS TO MASTER.

Card Slot Accepts .054 [1.37] to .070 [1.78] Thick P.C. Board .330 [8.38] Card Slot .160 [4.07] Point of Contact

INSULATOR MATERIAL: THERMOPLASTIC POLYESTER, UL 94V-0 CONTACT MATERIAL; COPPER, NICKEL, TIN ALLOY CA-725