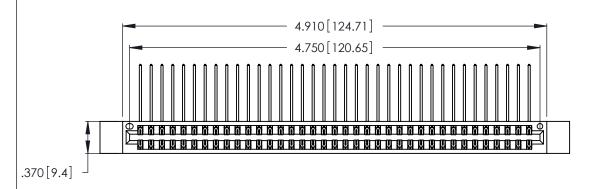

Contact Dimensions:
559-90 Degree Bend (Code 541 Contacts)
See Sheet 2 for Contact Code 555, 556, 558, 559, 560 Dimensions

THIS IS A C.A.D. GENERATED DRAWING DO NOT MAKE MANUAL REVISIONS TO MASTER.

- INSULATOR MATERIAL: THERMOPLASTIC POLYESTER, UL 94V-0 CONTACT MATERIAL; COPPER, NICKEL, TIN ALLOY CA-725
- CONTACT PLATING: GOLD ON THE MATING AREA, TIN-LEAD ON THE CONTACT TAILS, NICKEL UNDERPLATE

| 346/396 SERIES CARD EDGE CONNECTOR |
|------------------------------------|
| PART NUMBER: 346-074-559-212       |

YOUR CONNECTION TO QUALITY & SERVICE

**EDAC INC** TORONTO, ONTARIO CANADA

THESE DRAWINGS AND SPECIFICATIONS ARE THE PROPERTY OF EDAC INC.,AND SHALL NOT BE REPRODUCED, OR COPIED OR USED AS THE BASIS FOR THE MANUFACTURE OR SALE OF APPARATUS WITHOUT WRITTEN PERMISSION.