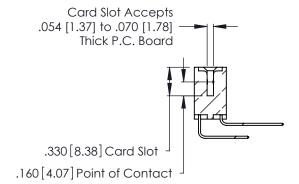

THIS IS A C.A.D. GENERATED DRAWING DO NOT MAKE MANUAL REVISIONS TO MASTER.

ISSUE NUMBER

ORIGINAL

1

**Contact Code 555** 

Contact Code 556

**Contact Code 558** 

**Contact Code 559** 

**Contact Code 560** 

INSULATOR MATERIAL: THERMOPLASTIC POLYESTER, UL 94V-0 CONTACT MATERIAL; COPPER, NICKEL, TIN ALLOY CA-725 CONTACT PLATING: GOLD ON THE MATING AREA, TIN-LEAD

ON THE CONTACT TAILS, NICKEL UNDERPLATE