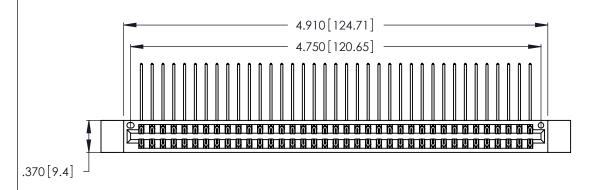

346/396 SERIES CARD EDGE CONNECTOR PART NUMBER: 346-074-559-812

**EDAC INC** TORONTO, ONTARIO CANADA

THESE DRAWINGS AND SPECIFICATIONS ARE THE PROPERTY OF EDAC INC., AND SHALL NOT BE REPRODUCED, OR COPIED OR USED AS THE BASIS FOR THE MANUFACTURE OR SALE OF APPARATUS WITHOUT WRITTEN PERMISSION.

Contact Dimensions:
559-90 Degree Bend (Code 541 Contacts)
See Sheet 2 for Contact Code 555, 556, 558, 559, 560 Dimensions

THIS IS A C.A.D. GENERATED DRAWING DO NOT MAKE MANUAL REVISIONS TO MASTER.

- INSULATOR MATERIAL: THERMOPLASTIC POLYESTER, UL 94V-0 CONTACT MATERIAL; COPPER, NICKEL, TIN ALLOY CA-725
- CONTACT PLATING: GOLD ON THE MATING AREA, TIN-LEAD ON THE CONTACT TAILS, NICKEL UNDERPLATE