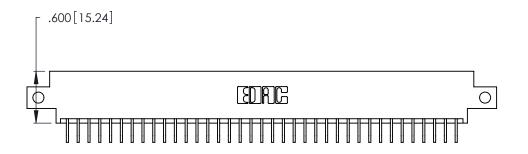

346/396 SERIES CARD EDGE CONNECTOR PART NUMBER: 346-074-559-812

**EDAC INC** TORONTO, ONTARIO CANADA

THESE DRAWINGS AND SPECIFICATIONS ARE THE PROPERTY OF EDAC INC., AND SHALL NOT BE REPRODUCED, OR COPIED OR USED AS THE BASIS FOR THE MANUFACTURE OR SALE OF APPARATUS WITHOUT WRITTEN PERMISSION.