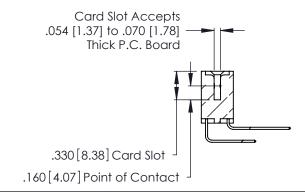

346/396 SERIES CARD EDGE CONNECTOR CONTACT CODE 555,556,558,559,560 DIMENSIONS

YOUR CONNECTION TO QUALITY & SERVICE

**EDAC INC** TORONTO, ONTARIO CANADA

THESE DRAWINGS AND SPECIFICATIONS ARE THE PROPERTY OF EDAC INC.,AND SHALL NOT BE REPRODUCED, OR COPIED OR USED AS THE BASIS FOR THE MANUFACTURE OR SALE OF APPARATUS WITHOUT WRITTEN PERMISSION.

Contact Code 560

INSULATOR MATERIAL: THERMOPLASTIC POLYESTER, UL 94V-0 CONTACT MATERIAL; COPPER, NICKEL, TIN ALLOY CA-725 CONTACT PLATING: GOLD ON THE MATING AREA, TIN-LEAD

ON THE CONTACT TAILS, NICKEL UNDERPLATE