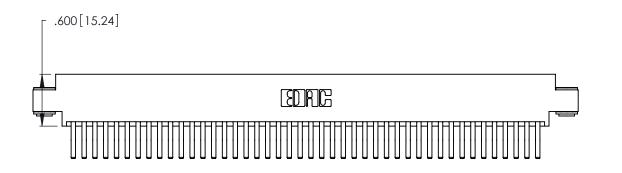

INSULATOR MATERIAL: THERMOPLASTIC POLYESTER, UL 94V-0 CONTACT MATERIAL; COPPER, NICKEL, TIN\_ALLOY CA-725

CONTACT PLATING: GOLD ON THE MATING AREA, TIN-LEAD ON THE CONTACT TAILS, NICKEL UNDERPLATE

346/396 SERIES CARD EDGE CONNECTOR PART NUMBER: 346-088-560-803

**Contact Code 560** 

INSULATOR MATERIAL: THERMOPLASTIC POLYESTER, UL 94V-0 CONTACT MATERIAL; COPPER, NICKEL, TIN ALLOY CA-725 CONTACT PLATING: GOLD ON THE MATING AREA, TIN-LEAD

ON THE CONTACT TAILS, NICKEL UNDERPLATE