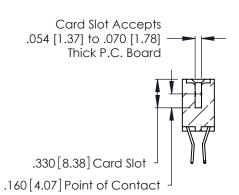

INSULATOR MATERIAL: THERMOPLASTIC POLYESTER, UL 94V-0 CONTACT MATERIAL; COPPER, NICKEL, TIN\_ALLOY CA-725

CONTACT PLATING: GOLD ON THE MATING AREA, TIN-LEAD ON THE CONTACT TAILS, NICKEL UNDERPLATE

346/396 SERIES CARD EDGE CONNECTOR PART NUMBER: 346-088-560-803

**Contact Code 560** 

INSULATOR MATERIAL: THERMOPLASTIC POLYESTER, UL 94V-0 CONTACT MATERIAL; COPPER, NICKEL, TIN ALLOY CA-725 CONTACT PLATING: GOLD ON THE MATING AREA, TIN-LEAD

ON THE CONTACT TAILS, NICKEL UNDERPLATE