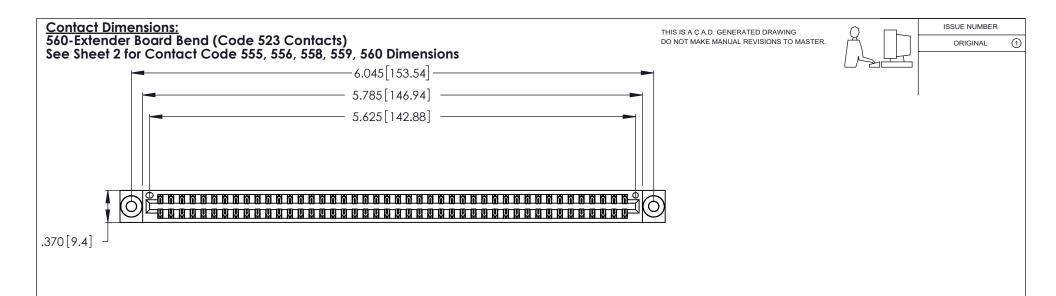

INSULATOR MATERIAL: THERMOPLASTIC POLYESTER, UL 94V-0 CONTACT MATERIAL; COPPER, NICKEL, TIN\_ALLOY CA-725

CONTACT PLATING: GOLD ON THE MATING AREA, TIN-LEAD ON THE CONTACT TAILS, NICKEL UNDERPLATE

346/396 SERIES CARD EDGE CONNECTOR PART NUMBER: 346-088-560-803

**Contact Code 560** 

INSULATOR MATERIAL: THERMOPLASTIC POLYESTER, UL 94V-0 CONTACT MATERIAL; COPPER, NICKEL, TIN ALLOY CA-725 CONTACT PLATING: GOLD ON THE MATING AREA, TIN-LEAD

ON THE CONTACT TAILS, NICKEL UNDERPLATE