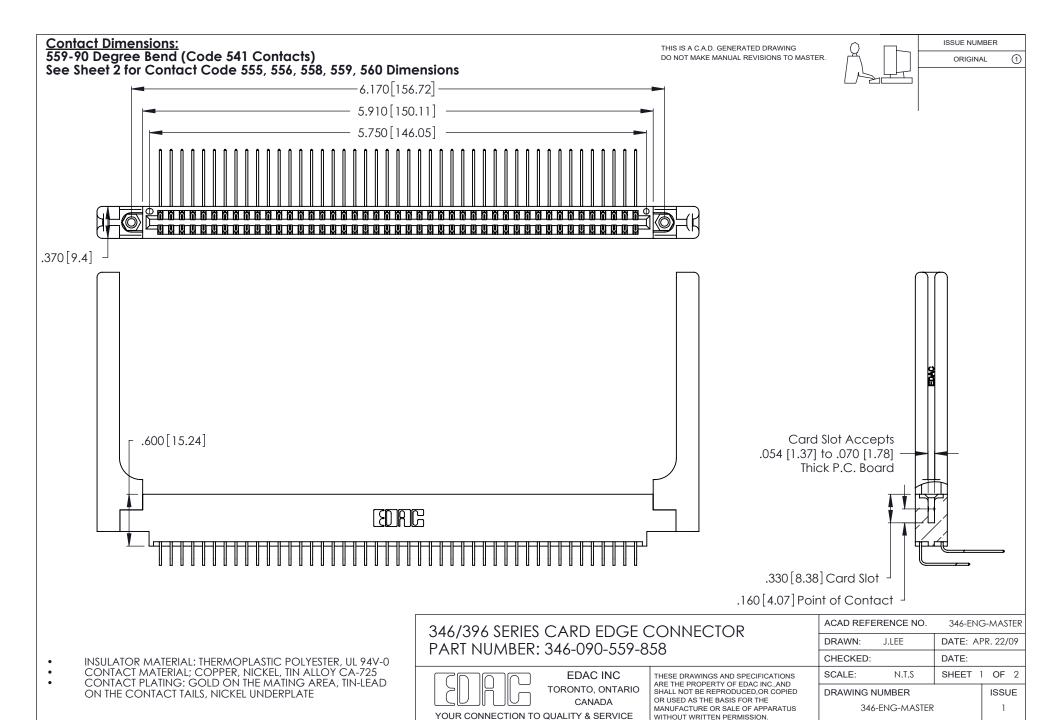

THIS IS A C.A.D. GENERATED DRAWING DO NOT MAKE MANUAL REVISIONS TO MASTER.

ISSUE NUMBER

ORIGINAL

1

**Contact Code 555** 

Contact Code 556

**Contact Code 558** 

**Contact Code 559** 

Contact Code 560

INSULATOR MATERIAL: THERMOPLASTIC POLYESTER, UL 94V-0 CONTACT MATERIAL; COPPER, NICKEL, TIN ALLOY CA-725 CONTACT PLATING: GOLD ON THE MATING AREA, TIN-LEAD

ON THE CONTACT TAILS, NICKEL UNDERPLATE

346/396 SERIES CARD EDGE CONNECTOR CONTACT CODE 555,556,558,559,560 DIMENSIONS

YOUR CONNECTION TO QUALITY & SERVICE

**EDAC INC** TORONTO, ONTARIO CANADA

THESE DRAWINGS AND SPECIFICATIONS ARE THE PROPERTY OF EDAC INC.,AND SHALL NOT BE REPRODUCED, OR COPIED OR USED AS THE BASIS FOR THE MANUFACTURE OR SALE OF APPARATUS WITHOUT WRITTEN PERMISSION.