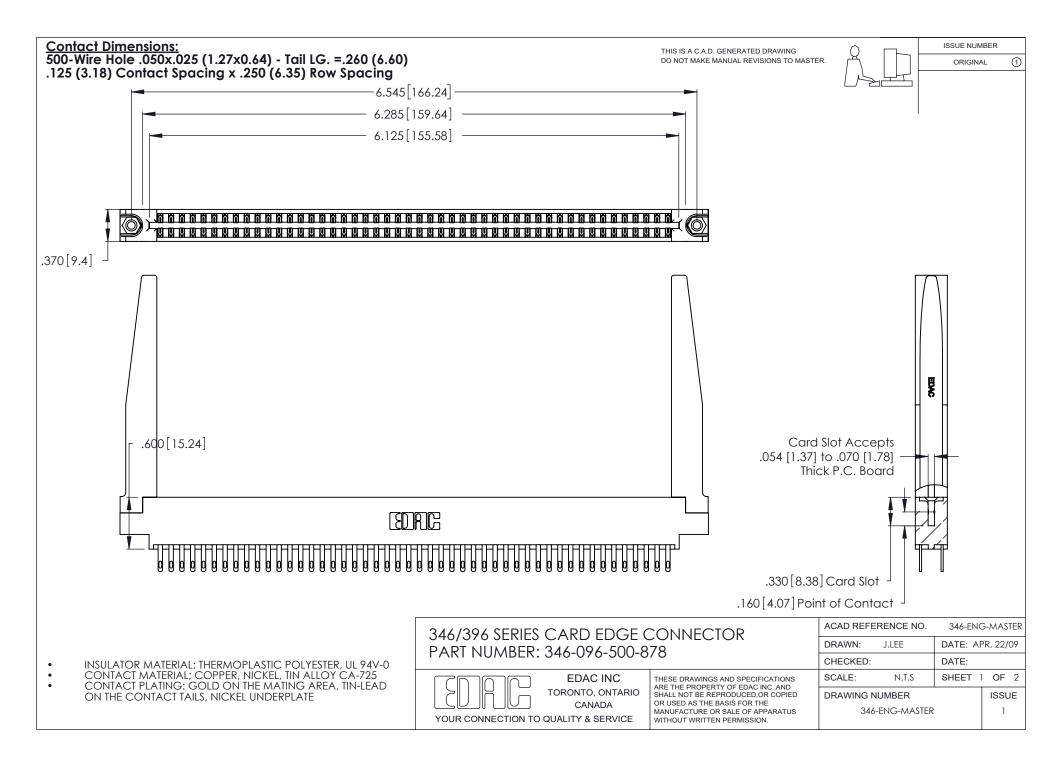

THIS IS A C.A.D. GENERATED DRAWING DO NOT MAKE MANUAL REVISIONS TO MASTER.

ISSUE NUMBER

ORIGINAL

1

**Contact Code 555** 

Contact Code 556

**Contact Code 558** 

**Contact Code 559** 

Contact Code 560

INSULATOR MATERIAL: THERMOPLASTIC POLYESTER, UL 94V-0 CONTACT MATERIAL; COPPER, NICKEL, TIN ALLOY CA-725 CONTACT PLATING: GOLD ON THE MATING AREA, TIN-LEAD

ON THE CONTACT TAILS, NICKEL UNDERPLATE

346/396 SERIES CARD EDGE CONNECTOR CONTACT CODE 555,556,558,559,560 DIMENSIONS

YOUR CONNECTION TO QUALITY & SERVICE

**EDAC INC** TORONTO, ONTARIO CANADA

THESE DRAWINGS AND SPECIFICATIONS ARE THE PROPERTY OF EDAC INC.,AND SHALL NOT BE REPRODUCED, OR COPIED OR USED AS THE BASIS FOR THE MANUFACTURE OR SALE OF APPARATUS WITHOUT WRITTEN PERMISSION.