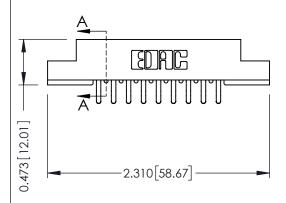

## SECTION A-A

| 307 / 357 Card Edge Connector<br>Part Number: 357-018-556-207         |                                                                                                                                                                                                 | ACAD REFERENCE NO. 307 ENG MASTER |             |          |           |
|-----------------------------------------------------------------------|-------------------------------------------------------------------------------------------------------------------------------------------------------------------------------------------------|-----------------------------------|-------------|----------|-----------|
|                                                                       |                                                                                                                                                                                                 | DRAWN:                            | J.LEE       | DATE: AL | JG. 11/09 |
|                                                                       |                                                                                                                                                                                                 | CHECKED:                          |             | DATE:    |           |
| EDAC INC TORONTO, ONTARIO CANADA YOUR CONNECTION TO QUALITY & SERVICE | THESE DRAWINGS AND SPECIFICATIONS ARE THE PROPERTY OF EDAC INC.,AND SHALL NOT BE REPRODUCED,OR COPIED OR USED AS THE BASIS FOR THE MANUFACTURE OR SALE OF APPARATUS WITHOUT WRITTEN PERMISSION. | SCALE:                            | NTS         | SHEET    | 1 OF 3    |
|                                                                       |                                                                                                                                                                                                 | DRAWING                           | NUMBER      | •        | ISSUE     |
|                                                                       |                                                                                                                                                                                                 | 3                                 | 07 Assembly |          | 1         |