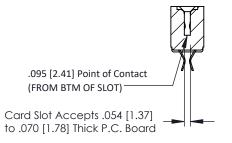

**Mounting Option** M3-0.5 Metric Threaded Inserts **Contact Detail** 

Extender Board Bend (Code 520 Contacts) .156 [3.96] Contact Spacing x .200 [5.08] Row Spacing