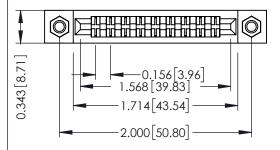

**Mounting Option** M3-0.5 Metric Threaded Inserts **Contact Detail** 

Extender Board Bend (Code 520 Contacts) .156 [3.96] Contact Spacing x .200 [5.08] Row Spacing