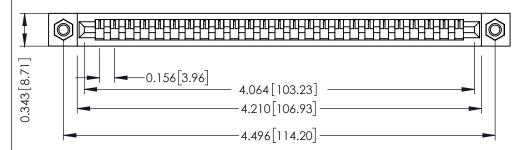

**Mounting Option** M3-0.5 Metric Threaded Inserts **Contact Detail** 

PC Tail .046x.013(1.17x0.33) - Tail LG=.358(9.09) .156 [3.96] Contact Spacing x .200 [5.08] Row Spacing THIS IS A C.A.D. GENERATED DRAWING DO NOT MAKE MANUAL REVISIONS TO MASTER.