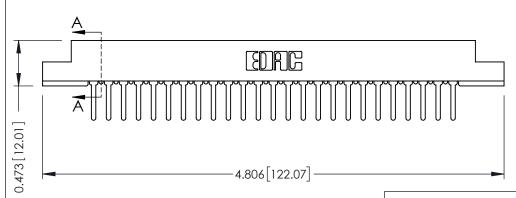

## SECTION A-A

.175 [4.45] Point of Contact (FROM BTM OF SLOT) Card Slot Accepts .054 [1.37] to .070 [1.78] Thick P.C. Board

**See Accompanying Pages for:** 

- **Contact Bend Details**
- **Mounting Options**