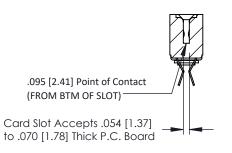

Mounting Option
.116 (2.95) I.D. Floating Eyelets

**Contact Detail** 

Extender Board Bend (Code 500 Contacts)
.156 [3.96] Contact Spacing x .200 [5.08] Row Spacing

THIS IS A C.A.D. GENERATED DRAWING DO NOT MAKE MANUAL REVISIONS TO MAS