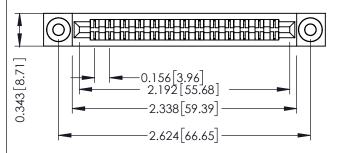

Mounting Option
.116 (2.95) I.D. Floating Eyelets

**Contact Detail** 

Extender Board Bend (Code 500 Contacts)
.156 [3.96] Contact Spacing x .200 [5.08] Row Spacing

THIS IS A C.A.D. GENERATED DRAWING DO NOT MAKE MANUAL REVISIONS TO MAS