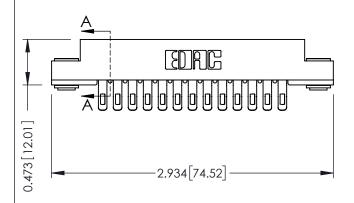

## SECTION A-A

307 ENG MASTER
DATE: AUG. 11/09

SHEET 1 OF 3

ACAD REFERENCE NO.

NTS

J.LEE

307 Assembly

| 307 / 357 Card Edge Connector |                                        |                                                                                                                                    |   |
|-------------------------------|----------------------------------------|------------------------------------------------------------------------------------------------------------------------------------|---|
| _                             |                                        |                                                                                                                                    | Ī |
| Part Number: 357-026-555-203  |                                        |                                                                                                                                    | Ī |
| EDNG                          | EDAC INC<br>TORONTO, ONTARIO<br>CANADA | THESE DRAWINGS AND SPECIFICATIONS ARE THE PROPERTY OF EDAC INC.,AND SHALL NOT BE REPRODUCED,OR COPIED OR USED AS THE BASIS FOR THE | - |
| YOUR CONNECTION TO            | QUALITY & SERVICE                      | MANUFACTURE OR SALE OF APPARATUS WITHOUT WRITTEN PERMISSION.                                                                       |   |