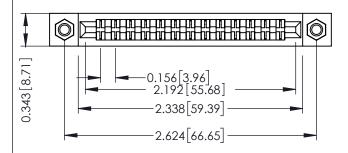

**Mounting Option** M3-0.5 Metric Threaded Inserts **Contact Detail** 

Extender Board Bend (Code 522 Contacts) .156 [3.96] Contact Spacing x .200 [5.08] Row Spacing