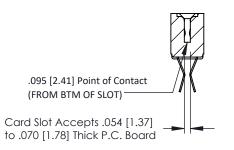

**Mounting Option** M3-0.5 Metric Threaded Inserts **Contact Detail** 

Extender Board Bend (Code 522 Contacts) .156 [3.96] Contact Spacing x .200 [5.08] Row Spacing