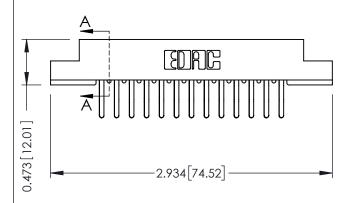

## **See Accompanying Pages for:**

- **Contact Bend Details**
- **Mounting Options**

SECTION A-A

| 307 / 357 Card<br>Part Number: 3 | _        |                       |
|----------------------------------|----------|-----------------------|
|                                  | EDAC INC | THESE DRAWINGS AND SP |