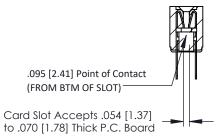

**Mounting Option** M3-0.5 Metric Threaded Inserts **Contact Detail** 

Wire Hole .087x.013(2.21x0.33) - Tail LG .282(7.16) .156 [3.96] Contact Spacing x .200 [5.08] Row Spacing