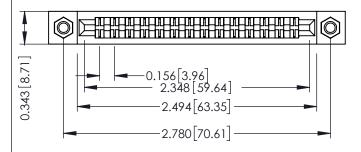

**Mounting Option** M3-0.5 Metric Threaded Inserts **Contact Detail** 

Wire Hole .087x.013(2.21x0.33) - Tail LG .282(7.16) .156 [3.96] Contact Spacing x .200 [5.08] Row Spacing