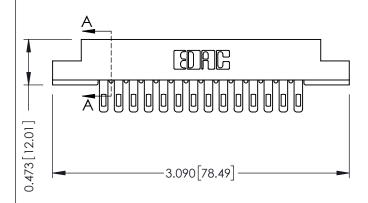

## **See Accompanying Pages for:**

- **Contact Bend Details**
- **Mounting Options**

SECTION A-A

307 ENG MASTER

| 307 / 357 Card Edge Connector<br>Part Number: 357-028-400-207 |                                        |                                                                                                                    |
|---------------------------------------------------------------|----------------------------------------|--------------------------------------------------------------------------------------------------------------------|
|                                                               | EDAC INC<br>TORONTO, ONTARIO<br>CANADA | THESE DRAWINGS AND SPECIFIC<br>ARE THE PROPERTY OF EDAC<br>SHALL NOT BE REPRODUCED,O<br>OR USED AS THE BASIS FOR T |