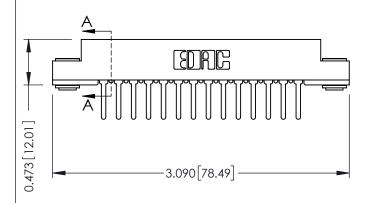

## **See Accompanying Pages for:**

- **Contact Bend Details**
- **Mounting Options**

SECTION A-A

307 ENG MASTER DATE: AUG. 11/09

SHEET 1 OF 3

| 307 / 357 Card Edge Connector<br>Part Number: 357-028-422-203 |                                                                                                                                                                                                 | ACAD REFERENCE NO. |             |   |
|---------------------------------------------------------------|-------------------------------------------------------------------------------------------------------------------------------------------------------------------------------------------------|--------------------|-------------|---|
|                                                               |                                                                                                                                                                                                 | DRAWN:             | J.LEE       | D |
|                                                               |                                                                                                                                                                                                 | CHECKED            | 1:          | D |
|                                                               | THESE DRAWINGS AND SPECIFICATIONS ARE THE PROPERTY OF EDAC INC.,AND SHALL NOT BE REPRODUCED,OR COPIED OR USED AS THE BASIS FOR THE MANUFACTURE OR SALE OF APPARATUS WITHOUT WRITTEN PERMISSION. | SCALE:             | NTS         | S |
|                                                               |                                                                                                                                                                                                 | DRAWING            | NUMBER      |   |
|                                                               |                                                                                                                                                                                                 | 30                 | 07 Assembly |   |