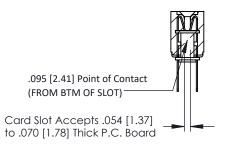

**Mounting Option** .116 (2.95) I.D. Floating Eyelets **Contact Detail** 

PC Tail .046x.013(1.17x0.33) - Tail LG=.358(9.09) .156 [3.96] Contact Spacing x .200 [5.08] Row Spacing