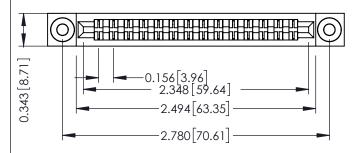

**Mounting Option** .116 (2.95) I.D. Floating Eyelets **Contact Detail** 

PC Tail .046x.013(1.17x0.33) - Tail LG=.358(9.09) .156 [3.96] Contact Spacing x .200 [5.08] Row Spacing