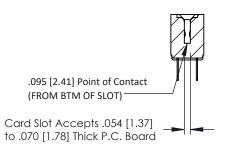

Mounting Option Contact Detail

.128 (3.25) Dia. Side Mounting Holes PC Tail .046x.013(1.17x0.33) - Tail LG=.213(5.41) .156 [3.96] Contact Spacing x .200 [5.08] Row Spacing

THIS IS A C.A.D. GENERATED DRAWING DO NOT MAKE MANUAL REVISIONS TO MAS