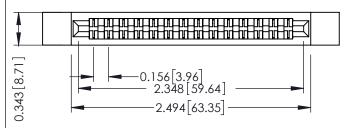

Mounting Option Contact Detail

.128 (3.25) Dia. Side Mounting Holes PC Tail .046x.013(1.17x0.33) - Tail LG=.213(5.41) .156 [3.96] Contact Spacing x .200 [5.08] Row Spacing

THIS IS A C.A.D. GENERATED DRAWING DO NOT MAKE MANUAL REVISIONS TO MAS