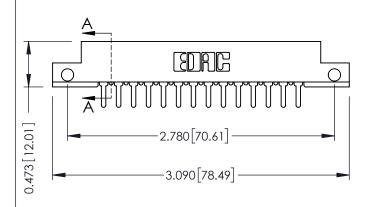

## SECTION A-A

307 ENG MASTER

SHEET 1 OF 3

J.LEE

307 Assembly

NTS

| 307 / 357 Card Edge Connector<br>Part Number: 357-028-520-212 |                                        |                                                                                                                                            |
|---------------------------------------------------------------|----------------------------------------|--------------------------------------------------------------------------------------------------------------------------------------------|
|                                                               | EDAC INC<br>TORONTO, ONTARIO<br>CANADA | THESE DRAWINGS AND SPECIFICATIONS<br>ARE THE PROPERTY OF EDAC INC.,AND<br>SHALL NOT BE REPRODUCED,OR COPIE<br>OR USED AS THE BASIS FOR THE |