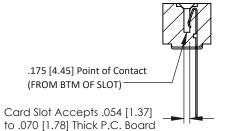

Mounting Option
.128 (3.25) Dia. Mounting Holes

**Contact Detail** 

Wire Wrap .046x.013(1.17x0.33) - Tail LG=.708(17.98) .156 [3.96] Contact Spacing x .200 [5.08] Row Spacing

THIS IS A C.A.D. GENERATED DRAWING DO NOT MAKE MANUAL REVISIONS TO MAS

OBICINIAL

ORIGINAL





## **SECTION A-A**



## **See Accompanying Pages for:**

- Contact Bend Details
- Mounting Options

307 / 357 Card Edge Connector Part Number: 357-032-545-102

EDNG

EDAC INC TORONTO, ONTARIO CANADA

CANADA OR USED AS THE BASIS FOR MANUFACTURE OR SALE OF YOUR CONNECTION TO QUALITY & SERVICE WITHOUT WRITTEN PERMISSIC

ACAD REFERENCE NO. 307 ENG MASTER

DRAWN: J.LEE DATE: AUG. 11/09

CHECKED: DATE:

SCALE: NTS SHEET 1 OF 3

DRAWING NUMBER ISSUE

307 Assembly