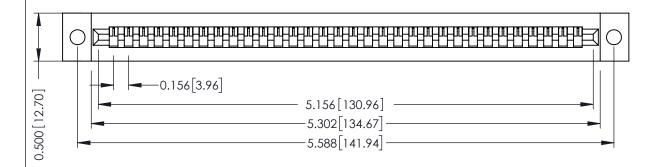

Mounting Option
.128 (3.25) Dia. Mounting Holes

**Contact Detail** 

Wire Wrap .046x.013(1.17x0.33) - Tail LG=.708(17.98) .156 [3.96] Contact Spacing x .200 [5.08] Row Spacing

THIS IS A C.A.D. GENERATED DRAWING DO NOT MAKE MANUAL REVISIONS TO MAS