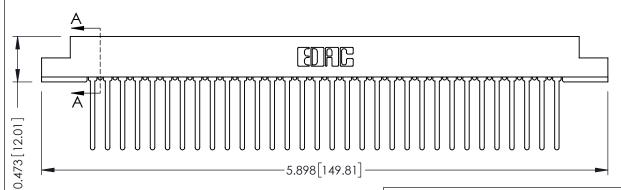

Mounting Option
.128 (3.25) Dia. Mounting Holes

**Contact Detail** 

Wire Wrap .046x.013(1.17x0.33) - Tail LG=.708(17.98) .156 [3.96] Contact Spacing x .200 [5.08] Row Spacing

THIS IS A C.A.D. GENERATED DRAWING DO NOT MAKE MANUAL REVISIONS TO MAS

OBICINIAL

ORIGINAL





## **SECTION A-A**



## **See Accompanying Pages for:**

- Contact Bend Details
- Mounting Options

307 / 357 Card Edge Connector Part Number: 357-032-545-102

EDNG

EDAC INC TORONTO, ONTARIO CANADA

CANADA OR USED AS THE BASIS FOR MANUFACTURE OR SALE OF YOUR CONNECTION TO QUALITY & SERVICE WITHOUT WRITTEN PERMISSIC

ACAD REFERENCE NO. 307 ENG MASTER

DRAWN: J.LEE DATE: AUG. 11/09

CHECKED: DATE:

SCALE: NTS SHEET 1 OF 3

DRAWING NUMBER ISSUE

307 Assembly