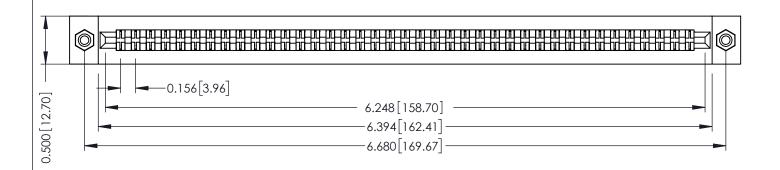

**Mounting Option** #4-40 Unified Threaded Inserts **Contact Detail** 

Extender Board Bend (Code 420 Contacts) .156 [3.96] Contact Spacing x .200 [5.08] Row Spacing

THIS IS A C.A.D. GENERATED DRAWING DO NOT MAKE MANUAL REVISIONS TO MASTER.

ORIGINAL

**SECTION A-A** 

**See Accompanying Pages for:** 

- **Contact Bend Details**
- **Mounting Options**

307 / 357 Card Edge Connector Part Number: 357-078-456-208

**EDAC INC** TORONTO, ONTARIO CANADA

THESE DRAWINGS AND SPECIFICATIONS ARE THE PROPERTY OF EDAC INC.,AND SHALL NOT BE REPRODUCED, OR COPIED OR USED AS THE BASIS FOR THE MANUFACTURE OR SALE OF APPARATUS WITHOUT WRITTEN PERMISSION.