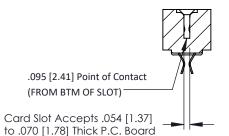

**Mounting Option** #4-40 Unified Threaded Inserts **Contact Detail** 

Extender Board Bend (Code 420 Contacts) .156 [3.96] Contact Spacing x .200 [5.08] Row Spacing

THIS IS A C.A.D. GENERATED DRAWING DO NOT MAKE MANUAL REVISIONS TO MASTER.