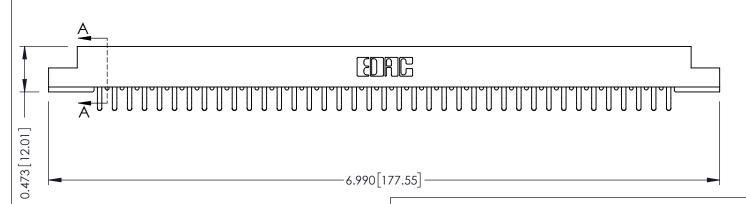

**Mounting Option** #4-40 Unified Threaded Inserts **Contact Detail** 

Extender Board Bend (Code 420 Contacts) .156 [3.96] Contact Spacing x .200 [5.08] Row Spacing

THIS IS A C.A.D. GENERATED DRAWING DO NOT MAKE MANUAL REVISIONS TO MASTER.

ORIGINAL

**SECTION A-A** 

**See Accompanying Pages for:** 

- **Contact Bend Details**
- **Mounting Options**

307 / 357 Card Edge Connector Part Number: 357-078-456-208

**EDAC INC** TORONTO, ONTARIO CANADA

THESE DRAWINGS AND SPECIFICATIONS ARE THE PROPERTY OF EDAC INC.,AND SHALL NOT BE REPRODUCED, OR COPIED OR USED AS THE BASIS FOR THE MANUFACTURE OR SALE OF APPARATUS WITHOUT WRITTEN PERMISSION.