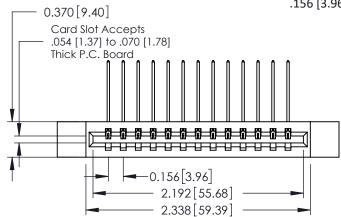

## **See Accompanying Pages for:**

- **Contact Bend Details**
- **Mounting Options**

| 337 / 387 Series Card Edge Connector |
|--------------------------------------|
| Part Number: 387-013-559-112         |

**Mounting Option** 12-.128 (3.25) Dia. Side Mounting Holes **Contact Detail** 

559-90 Degree Bend (Code 541 Contacts) .156 [3.96] Contact Spacing x .200 [5.08] Row Spacing THIS IS A C.A.D. GENERATED DRAWING DO NOT MAKE MANUAL REVISIONS TO MASTER.