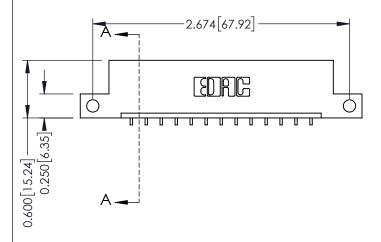

**Mounting Option** 12-.128 (3.25) Dia. Side Mounting Holes **Contact Detail** 

559-90 Degree Bend (Code 541 Contacts) .156 [3.96] Contact Spacing x .200 [5.08] Row Spacing THIS IS A C.A.D. GENERATED DRAWING DO NOT MAKE MANUAL REVISIONS TO MASTER.

## **See Accompanying Pages for:**

- **Contact Bend Details**
- **Mounting Options**

| 337 / 387 Series Card Edge Connector |
|--------------------------------------|
| Part Number: 387-013-559-112         |