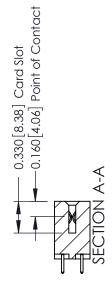

## **Contact Detail**

521-P.C. Tail .025 Sq.(0.64 Sq.) - Tail LG=.150(3.81) .156 [3.96] Contact Spacing x .200 [5.08] Row Spacing

THIS IS A C.A.D. GENERATED DRAWING DO NOT MAKE MANUAL REVISIONS TO MASTER.