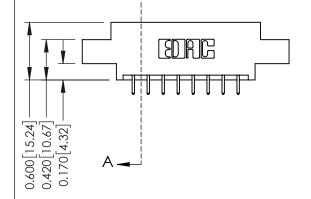

## **Mounting Option**

04-.156 (3.96) Dia. Mounting Holes



## **Contact Detail**

521-P.C. Tail .025 Sq.(0.64 Sq.) - Tail LG=.150(3.81) .156 [3.96] Contact Spacing x .200 [5.08] Row Spacing

THIS IS A C.A.D. GENERATED DRAWING DO NOT MAKE MANUAL REVISIONS TO MASTER.



ISSUE NUMBER

ORIGINAL

1







## **See Accompanying Pages for:**

- **Contact Bend Details**
- **Mounting Options**

| 337 / 387 Series Card Edge Connector |
|--------------------------------------|
| Part Number: 387-016-521-804         |



**EDAC INC** TORONTO, ONTARIO CANADA

THESE DRAWINGS AND SPECIFICATIONS ARE THE PROPERTY OF EDAC INC., AND SHALL NOT BE REPRODUCED, OR COPIED OR USED AS THE BASIS FOR THE MANUFACTURE OR SALE OF APPARATUS WITHOUT WRITTEN PERMISSION.

| ACAD REFERENCE NO. | 337 ENG MASTER   |  |  |
|--------------------|------------------|--|--|
| DRAWN: J.LEE       | DATE: OCT. 06/09 |  |  |
| CHECKED:           | DATE:            |  |  |
| SCALE: NTS         | SHEET 1 OF 3     |  |  |
| DRAWING NUMBER     | ISSUE            |  |  |
| 337 Assembly       | 1                |  |  |



ISSUE NUMBER