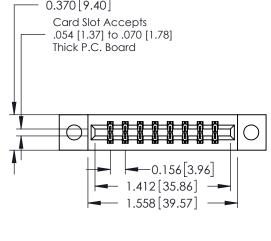

## **See Accompanying Pages for:**

- **Contact Bend Details**
- **Mounting Options**

| 337 / 387 Series Card Edge Connector |
|--------------------------------------|
| Part Number: 387-016-521-804         |