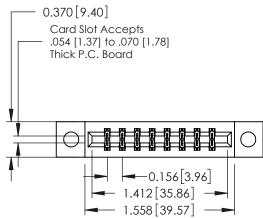

## **See Accompanying Pages for:**

- **Contact Bend Details**
- **Mounting Options**

| 337 / 387 Series Card Edge Connector |
|--------------------------------------|
| Part Number: 387-016-521-804         |