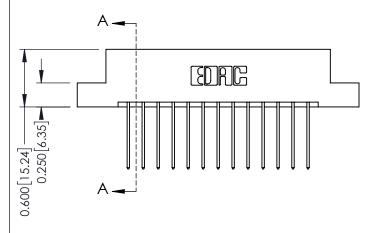

## **Mounting Option**

04-.156 (3.96) Dia. Mounting Holes

**Contact Detail** 

542-Wire Wrap .025 Sq.(0.64 Sq.) - Tail LG=.645(16.38) .156 [3.96] Contact Spacing x .200 [5.08] Row Spacing

THIS IS A C.A.D. GENERATED DRAWING DO NOT MAKE MANUAL REVISIONS TO MASTER.

ISSUE NUMBER

ORIGINAL

1

**See Accompanying Pages for:** 

- **Contact Bend Details**
- **Mounting Options**

| 337 / 387 Series Card Edge Connector |
|--------------------------------------|
| Part Number: 387-026-542-204         |

**EDAC INC** TORONTO, ONTARIO CANADA

THESE DRAWINGS AND SPECIFICATIONS ARE THE PROPERTY OF EDAC INC.,AND SHALL NOT BE REPRODUCED, OR COPIED OR USED AS THE BASIS FOR THE MANUFACTURE OR SALE OF APPARATUS WITHOUT WRITTEN PERMISSION.