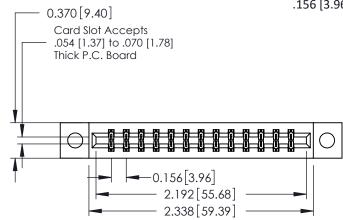

ISSUE NUMBER

ORIGINAL

1

**See Accompanying Pages for:** 

- **Contact Bend Details**
- **Mounting Options**

| 337 / 387 Series Card Edge Connector |
|--------------------------------------|
| Part Number: 387-026-542-204         |

**EDAC INC** TORONTO, ONTARIO CANADA

THESE DRAWINGS AND SPECIFICATIONS ARE THE PROPERTY OF EDAC INC.,AND SHALL NOT BE REPRODUCED, OR COPIED OR USED AS THE BASIS FOR THE MANUFACTURE OR SALE OF APPARATUS WITHOUT WRITTEN PERMISSION.

| ACAD REFERENCE NO. 337 ENG MASTER |                  |  |  |
|-----------------------------------|------------------|--|--|
| DRAWN: J.LEE                      | DATE: OCT. 06/09 |  |  |
| CHECKED:                          | DATE:            |  |  |
| SCALE: NTS                        | SHEET 1 OF 3     |  |  |
| DRAWING NUMBER                    | ISSUE            |  |  |
| 337 Assembly                      | 1                |  |  |