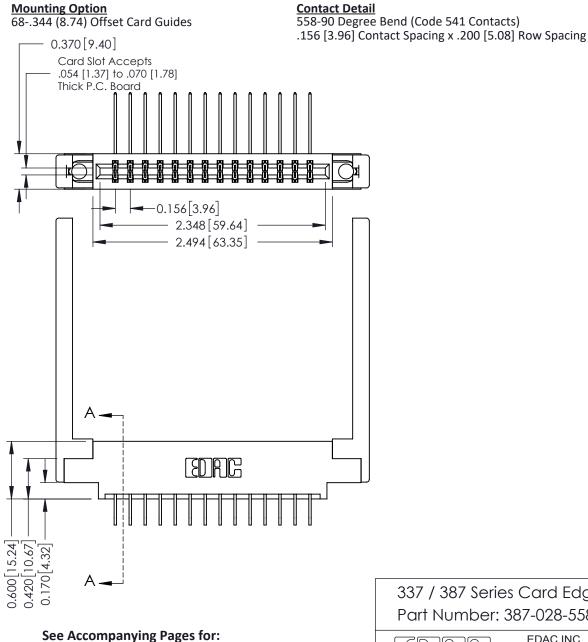

THIS IS A C.A.D. GENERATED DRAWING DO NOT MAKE MANUAL REVISIONS TO MASTER.

ISSUE NUMBER ORIGINAL 1

Point of Contact Card Slot 0.330 [8.38] 0.160[4.06]

337 ENG MASTER

337 / 387 Series Card Edge Connector Part Number: 387-028-558-868

ACAD REFERENCE NO.

**Contact Bend Details** 

- **Mounting Options**

ISSUE NUMBER

ORIGINAL

1

| 337 / 387 Series Card Edge Connector<br>Contact Bend Detail           |                                                                                                                                                                                                 | ACAD REFERENCE NO. | 337 ENG MASTER   |               |
|-----------------------------------------------------------------------|-------------------------------------------------------------------------------------------------------------------------------------------------------------------------------------------------|--------------------|------------------|---------------|
|                                                                       |                                                                                                                                                                                                 | DRAWN: J.LEE       | DATE: OCT. 06/09 |               |
|                                                                       |                                                                                                                                                                                                 | CHECKED:           | DATE:            |               |
| EDAC INC TORONTO, ONTARIO CANADA YOUR CONNECTION TO QUALITY & SERVICE | THESE DRAWINGS AND SPECIFICATIONS ARE THE PROPERTY OF EDAC INC.,AND SHALL NOT BE REPRODUCED,OR COPIED OR USED AS THE BASIS FOR THE MANUFACTURE OR SALE OF APPARATUS WITHOUT WRITTEN PERMISSION. | SCALE: NTS         | SHEET            | 2 <b>OF</b> 3 |
|                                                                       |                                                                                                                                                                                                 | DRAWING NUMBER     |                  | ISSUE         |
|                                                                       |                                                                                                                                                                                                 | 337 Assembly       |                  | 1             |