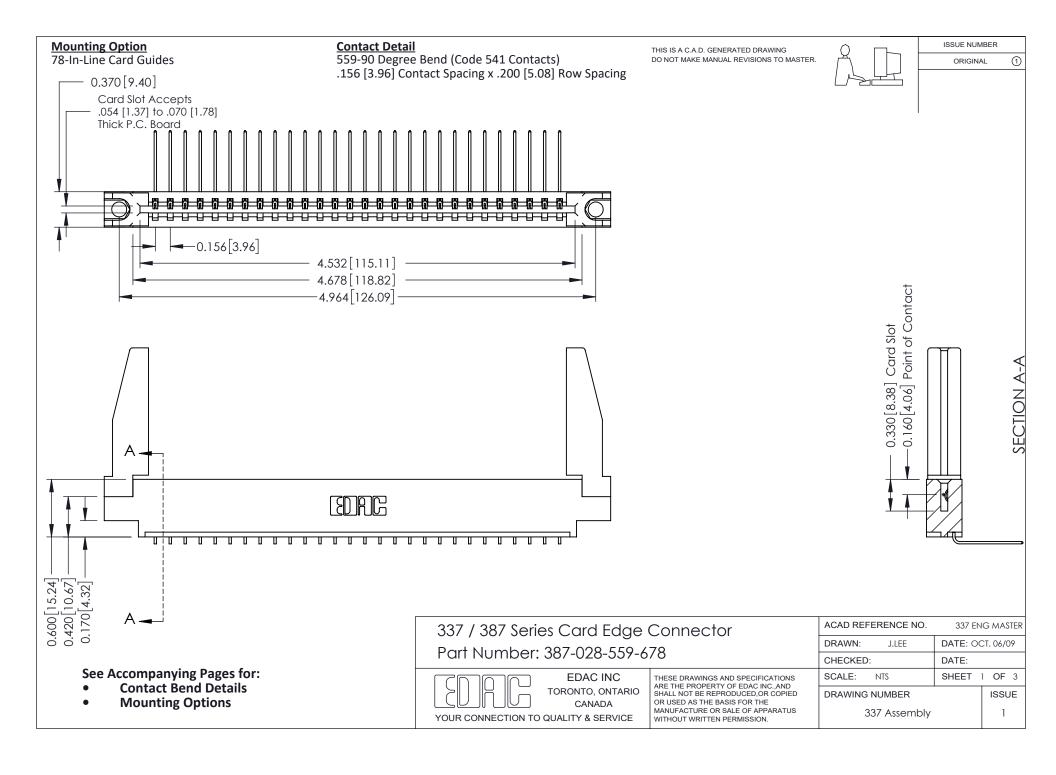

ISSUE NUMBER

ORIGINAL

1

| 337 / 387 Series Card Edge Connector<br>Contact Bend Detail           |                                                                                                                                                                                                  | ACAD REFERENCE NO. 337 E |                  | G MASTER      |
|-----------------------------------------------------------------------|--------------------------------------------------------------------------------------------------------------------------------------------------------------------------------------------------|--------------------------|------------------|---------------|
|                                                                       |                                                                                                                                                                                                  | DRAWN: J.LEE             | DATE: OCT. 06/09 |               |
|                                                                       |                                                                                                                                                                                                  | CHECKED: DATE:           |                  |               |
| EDAC INC TORONTO, ONTARIO CANADA YOUR CONNECTION TO QUALITY & SERVICE | THESE DRAWINGS AND SPECIFICATIONS ARE THE PROPERTY OF EDAC INC.,AND SHALL NOT BE REPRODUCED, OR COPIED OR USED AS THE BASIS FOR THE MANUFACTURE OR SALE OF APPARATUS WITHOUT WRITTEN PERMISSION. | SCALE: NTS               | SHEET            | 2 <b>OF</b> 3 |
|                                                                       |                                                                                                                                                                                                  | DRAWING NUMBER           |                  | ISSUE         |
|                                                                       |                                                                                                                                                                                                  | 337 Assembly             |                  | 1             |