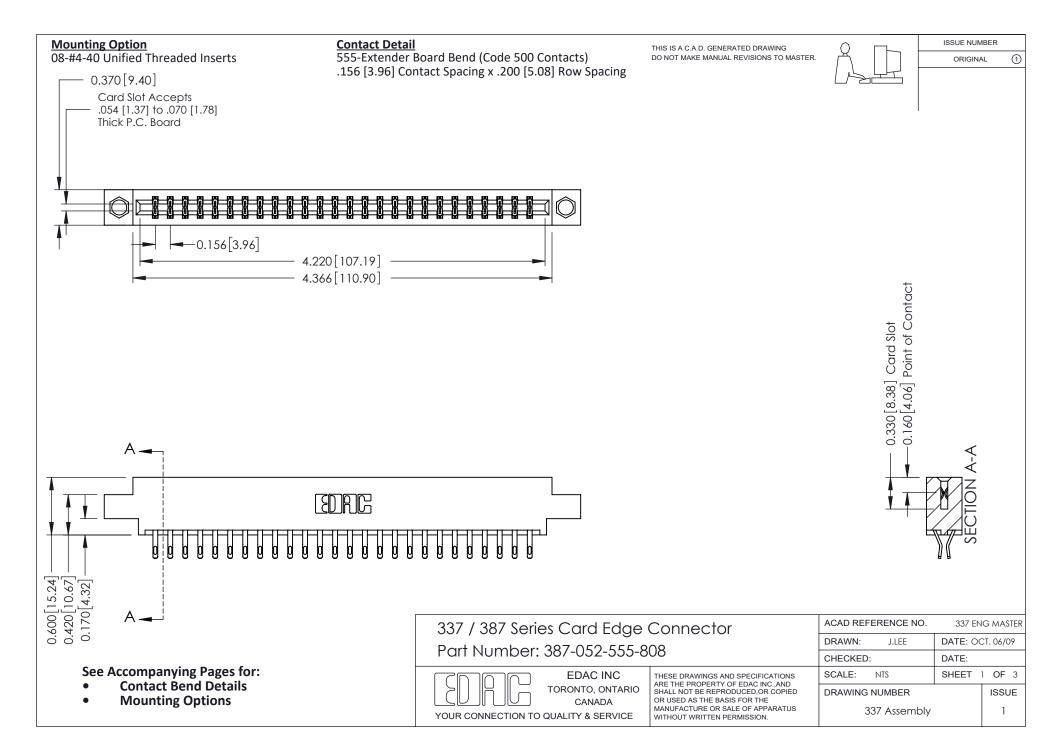

ISSUE NUMBER

ORIGINAL

1

| 337 / 387 Series Card Edge Connector<br>Contact Bend Detail           |                                                                                                                                                                                                  | ACAD REFERENCE NO. 337 E |                  | G MASTER      |
|-----------------------------------------------------------------------|--------------------------------------------------------------------------------------------------------------------------------------------------------------------------------------------------|--------------------------|------------------|---------------|
|                                                                       |                                                                                                                                                                                                  | DRAWN: J.LEE             | DATE: OCT. 06/09 |               |
|                                                                       |                                                                                                                                                                                                  | CHECKED: DATE:           |                  |               |
| EDAC INC TORONTO, ONTARIO CANADA YOUR CONNECTION TO QUALITY & SERVICE | THESE DRAWINGS AND SPECIFICATIONS ARE THE PROPERTY OF EDAC INC.,AND SHALL NOT BE REPRODUCED, OR COPIED OR USED AS THE BASIS FOR THE MANUFACTURE OR SALE OF APPARATUS WITHOUT WRITTEN PERMISSION. | SCALE: NTS               | SHEET            | 2 <b>OF</b> 3 |
|                                                                       |                                                                                                                                                                                                  | DRAWING NUMBER           |                  | ISSUE         |
|                                                                       |                                                                                                                                                                                                  | 337 Assembly             |                  | 1             |