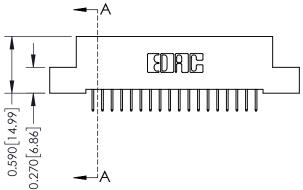

# 0.410[10.41] SECTION A-A

# 342 / 392 Card Edge Connector Part Number: 392-018-524-104

YOUR CONNECTION TO QUALITY & SERVICE

SHEET 1 OF 3 342 Assembly

J.LEE

342 ENG MASTER

DATE: OCT. 06/09