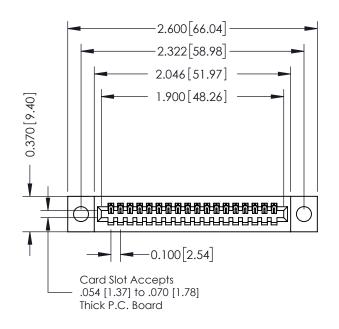

## **Mounting Option**

04-.156 (3.96) Dia. Mounting Holes

### **Contact Detail**

524-P.C. Tail .018 Sq.(0.46 Sq.) - Tail LG=.185(4.70) .100 [2.54] Contact Spacing x .200 [5.08] Row Spacing

# 342 / 392 Card Edge Connector Part Number: 392-018-524-104

YOUR CONNECTION TO QUALITY & SERVICE

SHEET 1 OF 3 342 Assembly

J.LEE

342 ENG MASTER

DATE: OCT. 06/09