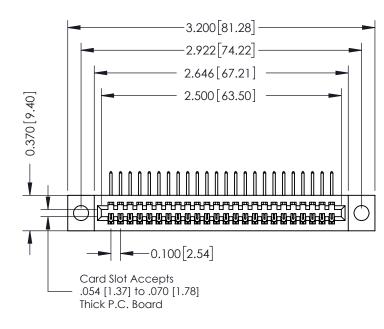

## **See Accompanying Pages for:**

- **Contact Bend Details**
- **Mounting Options**

342 / 392 Card Edge Connector Part Number: 392-024-558-104

YOUR CONNECTION TO QUALITY & SERVICE

342 ENG MASTER J.LEE DATE: OCT. 06/09 SHEET 1 OF 3

342 Assembly

THIS IS A C.A.D. GENERATED DRAWING DO NOT MAKE MANUAL REVISIONS TO MASTER. ISSUE NUMBER

ORIGINAL

1

| 342 / 392 Series Card Edge Connector<br>Contact Bend Detail |                                                                                                                                                                                                  | ACAD REFERENCE NO. 342 ENG MASTER |             |                  |        |
|-------------------------------------------------------------|--------------------------------------------------------------------------------------------------------------------------------------------------------------------------------------------------|-----------------------------------|-------------|------------------|--------|
|                                                             |                                                                                                                                                                                                  | DRAWN:                            | J.LEE       | DATE: OCT. 06/09 |        |
|                                                             |                                                                                                                                                                                                  | CHECKED:                          |             | DATE:            |        |
| TORONTO, ONTARIO                                            | THESE DRAWINGS AND SPECIFICATIONS ARE THE PROPERTY OF EDAC INC. AND SHALL NOT BE REPRODUCED, OR COPIED OR USED AS THE BASIS FOR THE MANUFACTURE OR SALE OF APPARATUS WITHOUT WRITTEN PERMISSION. | SCALE:                            | NTS         | SHEET :          | 2 OF 3 |
|                                                             |                                                                                                                                                                                                  | DRAWING                           | NUMBER      |                  | ISSUE  |
| YOUR CONNECTION TO QUALITY & SERVICE                        |                                                                                                                                                                                                  | 3                                 | 42 Assembly |                  | 1      |