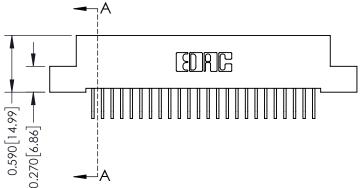

**Mounting Option** 

04-.156 (3.96) Dia. Mounting Holes

**Contact Detail** 

558-90 Degree Bend (Code 541 Contacts) .100 [2.54] Contact Spacing x .200 [5.08] Row Spacing

0.410[10.41] SECTION A-A

THIS IS A C.A.D. GENERATED DRAWING DO NOT MAKE MANUAL REVISIONS TO MASTER

ISSUE NUMBER

ORIGINAL

1

| 342 / 392 Card Edge Connector<br>Mounting Options |                                                                                                                                                                                               | ACAD REFERENCE NO. 342 ENG MASTER |                         |        |  |  |
|---------------------------------------------------|-----------------------------------------------------------------------------------------------------------------------------------------------------------------------------------------------|-----------------------------------|-------------------------|--------|--|--|
|                                                   |                                                                                                                                                                                               | DRAWN: J.LEE                      | DATE: <b>OCT. 06/09</b> |        |  |  |
|                                                   |                                                                                                                                                                                               | CHECKED:                          | DATE:                   |        |  |  |
| TORONTO, ONTARIO                                  | THESE DRAWINGS AND SPECIFICATIONS ARE THE PROPERTY OF EDAC INCAND SHALL NOT BE REPRODUCED,OR COPIED OR USED AS THE BASIS FOR THE MANUFACTURE OR SALE OF APPARATUS WITHOUT WRITTEN PERMISSION. | SCALE: NTS                        | SHEET :                 | 3 OF 3 |  |  |
|                                                   |                                                                                                                                                                                               | DRAWING NUMBER                    | •                       | ISSUE  |  |  |
| YOUR CONNECTION TO QUALITY & SERVICE              |                                                                                                                                                                                               | 342 Assembly                      |                         | 1      |  |  |