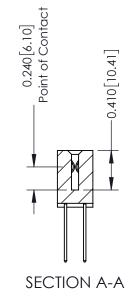

## **Contact Detail**

540-Wire Wrap .025 Sq.(0.64 Sq.) - Tail LG=.570(14.48) .100 [2.54] Contact Spacing x .200 [5.08] Row Spacing