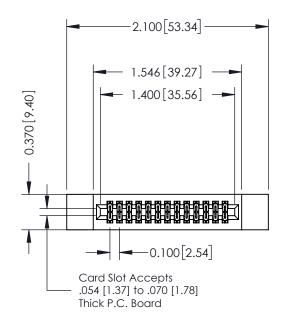

## **See Accompanying Pages for:**

- **Contact Bend Details**
- **Mounting Options**

342 / 392 Card Edge Connector Part Number: 392-026-540-212

YOUR CONNECTION TO QUALITY & SERVICE

342 ENG MASTER J.LEE DATE: OCT. 06/09 SHEET 1 OF 3