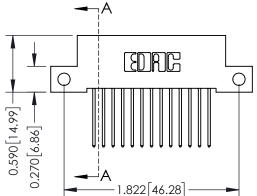

## **Mounting Option**

12-.128 (3.25) Dia. Side Mounting Holes

## **Contact Detail**

540-Wire Wrap .025 Sq.(0.64 Sq.) - Tail LG=.570(14.48) .100 [2.54] Contact Spacing x .200 [5.08] Row Spacing





## **See Accompanying Pages for:**

- **Contact Bend Details**
- **Mounting Options**



342 / 392 Card Edge Connector Part Number: 392-026-540-212

YOUR CONNECTION TO QUALITY & SERVICE

342 ENG MASTER J.LEE DATE: OCT. 06/09 SHEET 1 OF 3

342 Assembly

THIS IS A C.A.D. GENERATED DRAWING DO NOT MAKE MANUAL REVISIONS TO MASTER. ISSUE NUMBER

ORIGINAL

1



| 342 / 392 Series Card Edge Connector<br>Contact Bend Detail |                                                                                                                                                                                                  | ACAD REFERENCE NO. 342 ENG MASTER |             |                  |        |
|-------------------------------------------------------------|-----------------------------------------