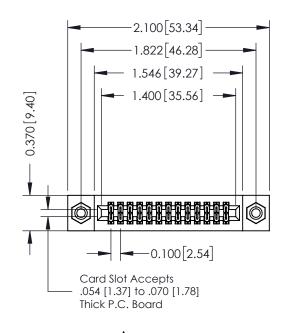

## **See Accompanying Pages for:**

- **Contact Bend Details**
- **Mounting Options**

342 / 392 Card Edge Connector Part Number: 392-026-556-208

YOUR CONNECTION TO QUALITY & SERVICE

342 ENG MASTER J.LEE DATE: OCT. 06/09 SHEET 1 OF 3