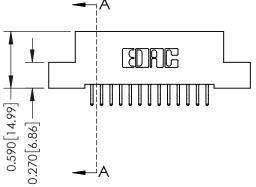

## **Contact Detail**

556-Extender Board Bend (Code 520 Contacts) .100 [2.54] Contact Spacing x .200 [5.08] Row Spacing

## \_\_\_\_0.240[6.10] Point of Contact 0.410[10.41] SECTION A-A