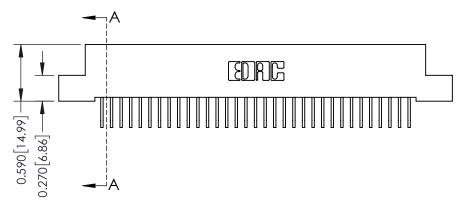

342 Assembly

THIS IS A C.A.D. GENERATED DRAWING DO NOT MAKE MANUAL REVISIONS TO MASTER. ISSUE NUMBER

ORIGINAL

1

| 342 / 392 Series Card Edge Connector<br>Contact Bend Detail |                                                                                                                                                                                                  | ACAD REFERENCE NO. 342 ENG MASTER |             |                  |        |
|-------------------------------------------------------------|--------------------------------------------------------------------------------------------------------------------------------------------------------------------------------------------------|-----------------------------------|-------------|------------------|--------|
|                                                             |                                                                                                                                                                                                  | DRAWN:                            | J.LEE       | DATE: OCT. 06/09 |        |
|                                                             |                                                                                                                                                                                                  | CHECKED:                          |             | DATE:            |        |
| TORONTO, ONTARIO                                            | THESE DRAWINGS AND SPECIFICATIONS ARE THE PROPERTY OF EDAC INC. AND SHALL NOT BE REPRODUCED, OR COPIED OR USED AS THE BASIS FOR THE MANUFACTURE OR SALE OF APPARATUS WITHOUT WRITTEN PERMISSION. | SCALE:                            | NTS         | SHEET :          | 2 OF 3 |
|                                                             |                                                                                                                                                                                                  | DRAWING                           | NUMBER      |                  | ISSUE  |
| YOUR CONNECTION TO QUALITY & SERVICE                        |                                                                                                                                                                                                  | 3                                 | 42 Assembly |                  | 1      |