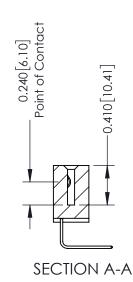

**Mounting Option** 07-M3-0.5 Metric Threaded Inserts **Contact Detail** 

558-90 Degree Bend (Code 541 Contacts) .100 [2.54] Contact Spacing x .200 [5.08] Row Spacing

342 Assembly

THIS IS A C.A.D. GENERATED DRAWING DO NOT MAKE MANUAL REVISIONS TO MASTER. ISSUE NUMBER

ORIGINAL

1

| 342 / 392 Series Card Edge Connector<br>Contact Bend Detail |                                                                                                                                                                                                  | ACAD REFERENCE NO. 342 ENG MASTER |             |                  |        |
|-------------------------------------------------------------|--------------------------------------------------------------------------------------------------------------------------------------------------------------------------------------------------|-----------------------------------|-------------|------------------|--------|
|                                                             |                                                                                                                                                                                                  | DRAWN:                            | J.LEE       | DATE: OCT. 06/09 |        |
|                                                             |                                                                                                                                                                                                  | CHECKED:                          |             | DATE:            |        |
| TORONTO, ONTARIO                                            | THESE DRAWINGS AND SPECIFICATIONS ARE THE PROPERTY OF EDAC INC. AND SHALL NOT BE REPRODUCED, OR COPIED OR USED AS THE BASIS FOR THE MANUFACTURE OR SALE OF APPARATUS WITHOUT WRITTEN PERMISSION. | SCALE:                            | NTS         | SHEET :          | 2 OF 3 |
|                                                             |                                                                                                                                                                                                  | DRAWING                           | NUMBER      |                  | ISSUE  |
| YOUR CONNECTION TO QUALITY & SERVICE                        |                                                                                                                                                                                                  | 3                                 | 42 Assembly |                  | 1      |