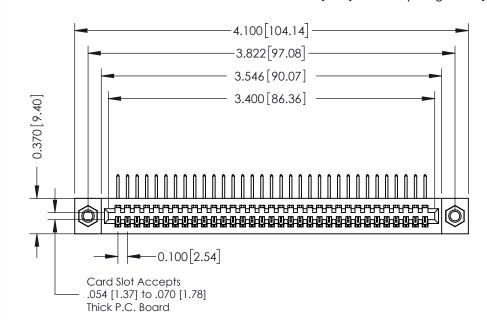

## **See Accompanying Pages for:**

- **Contact Bend Details**
- **Mounting Options**

342 / 392 Card Edge Connector Part Number: 392-033-558-107

YOUR CONNECTION TO QUALITY & SERVICE

CANADA

342 ENG MASTER J.LEE DATE: OCT. 06/09 SHEET 1 OF 3

342 Assembly

THIS IS A C.A.D. GENERATED DRAWING DO NOT MAKE MANUAL REVISIONS TO MASTER. ISSUE NUMBER

ORIGINAL

1

| 342 / 392 Series Card Edge Connector<br>Contact Bend Detail |                                                                                                                                                                                                  | ACAD REFERENCE NO. 342 ENG MASTER |             |                  |        |
|-------------------------------------------------------------|--------------------------------------------------------------------------------------------------------------------------------------------------------------------------------------------------|-----------------------------------|-------------|------------------|--------|
|                                                             |                                                                                                                                                                                                  | DRAWN:                            | J.LEE       | DATE: OCT. 06/09 |        |
|                                                             |                                                                                                                                                                                                  | CHECKED:                          |             | DATE:            |        |
| TORONTO, ONTARIO                                            | THESE DRAWINGS AND SPECIFICATIONS ARE THE PROPERTY OF EDAC INC. AND SHALL NOT BE REPRODUCED, OR COPIED OR USED AS THE BASIS FOR THE MANUFACTURE OR SALE OF APPARATUS WITHOUT WRITTEN PERMISSION. | SCALE:                            | NTS         | SHEET :          | 2 OF 3 |
|                                                             |                                                                                                                                                                                                  | DRAWING                           | NUMBER      |                  | ISSUE  |
| YOUR CONNECTION TO QUALITY & SERVICE                        |                                                                                                                                                                                                  | 3                                 | 42 Assembly |                  | 1      |