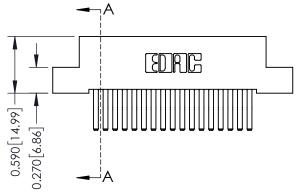

## **Contact Detail**

560-Extender Board Bend (Code 523 Contacts) .100 [2.54] Contact Spacing x .200 [5.08] Row Spacing

## 0.240 [6.10] Point of Contact 0.410[10.41] **SECTION A-A**