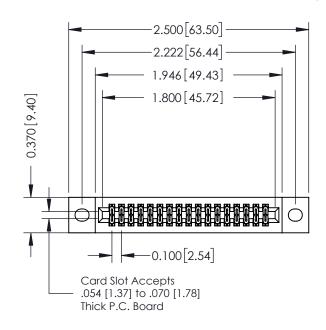

## **See Accompanying Pages for:**

- **Contact Bend Details**
- **Mounting Options**

| 342 / 392 Card Edge Connector |
|-------------------------------|
| Part Number: 392-034-560-202  |

YOUR CONNECTION TO QUALITY & SERVICE