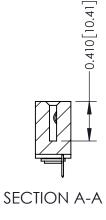

342 ENG MASTER

DATE: OCT. 06/09

342 / 392 Card Edge Connector Part Number: 392-035-520-103

YOUR CONNECTION TO QUALITY & SERVICE

CANADA

SHEET 1 OF 3 342 Assembly

J.LEE

**See Accompanying Pages for:** 