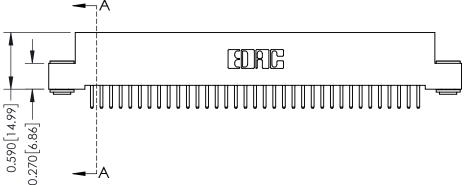

342 ENG MASTER

DATE: OCT. 06/09

342 / 392 Card Edge Connector Part Number: 392-035-520-103

YOUR CONNECTION TO QUALITY & SERVICE

CANADA

SHEET 1 OF 3 342 Assembly

J.LEE

**See Accompanying Pages for:** 