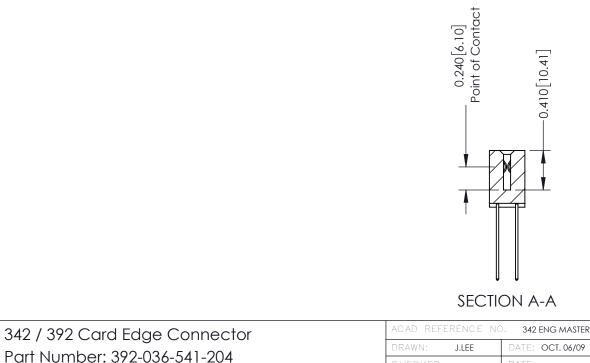

## **Contact Detail**

541-Wire Wrap .025 Sq.(0.64 Sq.) - Tail LG=.760(19.30) .100 [2.54] Contact Spacing x .200 [5.08] Row Spacing

YOUR CONNECTION TO QUALITY & SERVICE

THIS IS A C.A.D. GENERATED DRAWING

ISSUE NUMBER