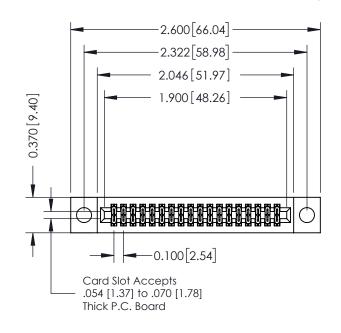

## **Mounting Option**

04-.156 (3.96) Dia. Mounting Holes

## **Contact Detail**

541-Wire Wrap .025 Sq.(0.64 Sq.) - Tail LG=.760(19.30) .100 [2.54] Contact Spacing x .200 [5.08] Row Spacing

YOUR CONNECTION TO QUALITY & SERVICE

THIS IS A C.A.D. GENERATED DRAWING

ISSUE NUMBER

ORIGINAL

SHEET 1 OF 3

342 Assembly





## **See Accompanying Pages for:**

- Contact Bend Details
- Mounting Options



THIS IS A C.A.D. GENERATED DRAWING DO NOT MAKE MANUAL REVISIONS TO MASTER. ISSUE NUMBER

ORIGINAL

1



| 342 / 392 Series Card Edge Connector<br>Contact Bend Detail |                                                                                                                                                                                                  | ACAD REFERENCE NO. 342 ENG MASTER |             |                  |        |
|-------------------------------------------------------------|--------------------------------------------------------------------------------------------------------------------------------------------------------------------------------------------------|----------------