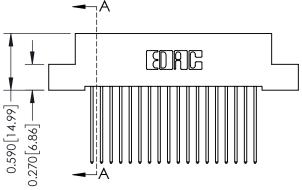

## **See Accompanying Pages for:**

- Contact Bend Details
- Mounting Options

THIS IS A C.A.D. GENERATED DRAWING DO NOT MAKE MANUAL REVISIONS TO MASTER. ISSUE NUMBER

ORIGINAL

1

| 342 / 392 Series Card Edge Connector<br>Contact Bend Detail |                                                                                                                                                                                                  | ACAD REFERENCE NO. 342 ENG MASTER |             |                  |        |
|-------------------------------------------------------------|--------------------------------------------------------------------------------------------------------------------------------------------------------------------------------------------------|-----------------------------------|-------------|------------------|--------|
|                                                             |                                                                                                                                                                                                  | DRAWN:                            | J.LEE       | DATE: OCT. 06/09 |        |
|                                                             |                                                                                                                                                                                                  | CHECKED:                          |             | DATE:            |        |
| TORONTO, ONTARIO                                            | THESE DRAWINGS AND SPECIFICATIONS ARE THE PROPERTY OF EDAC INC. AND SHALL NOT BE REPRODUCED, OR COPIED OR USED AS THE BASIS FOR THE MANUFACTURE OR SALE OF APPARATUS WITHOUT WRITTEN PERMISSION. | SCALE:                            | NTS         | SHEET :          | 2 OF 3 |
|                                                             |                                                                                                                                                                                                  | DRAWING                           | NUMBER      |                  | ISSUE  |
| YOUR CONNECTION TO QUALITY & SERVICE                        |                                                                                                                                                                                                  | 3                                 | 42 Assembly |                  | 1      |