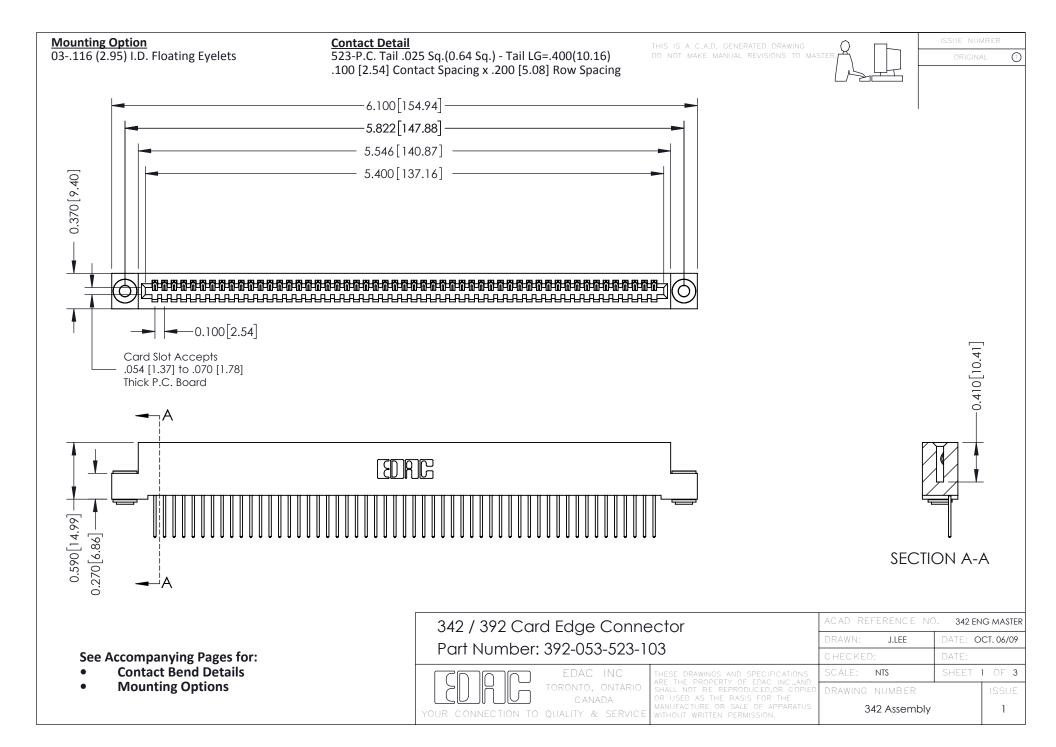

THIS IS A C.A.D. GENERATED DRAWING DO NOT MAKE MANUAL REVISIONS TO MASTER. ISSUE NUMBER

ORIGINAL

1



| 342 / 392 Series Card Edge Connector<br>Contact Bend Detail |                                                                                                                                                                                                  | ACAD REFERENCE NO. 342 ENG MASTER |             |                  |        |
|-------------------------------------------------------------|--------------------------------------------------------------------------------------------------------------------------------------------------------------------------------------------------|-----------------------------------|-------------|------------------|--------|
|