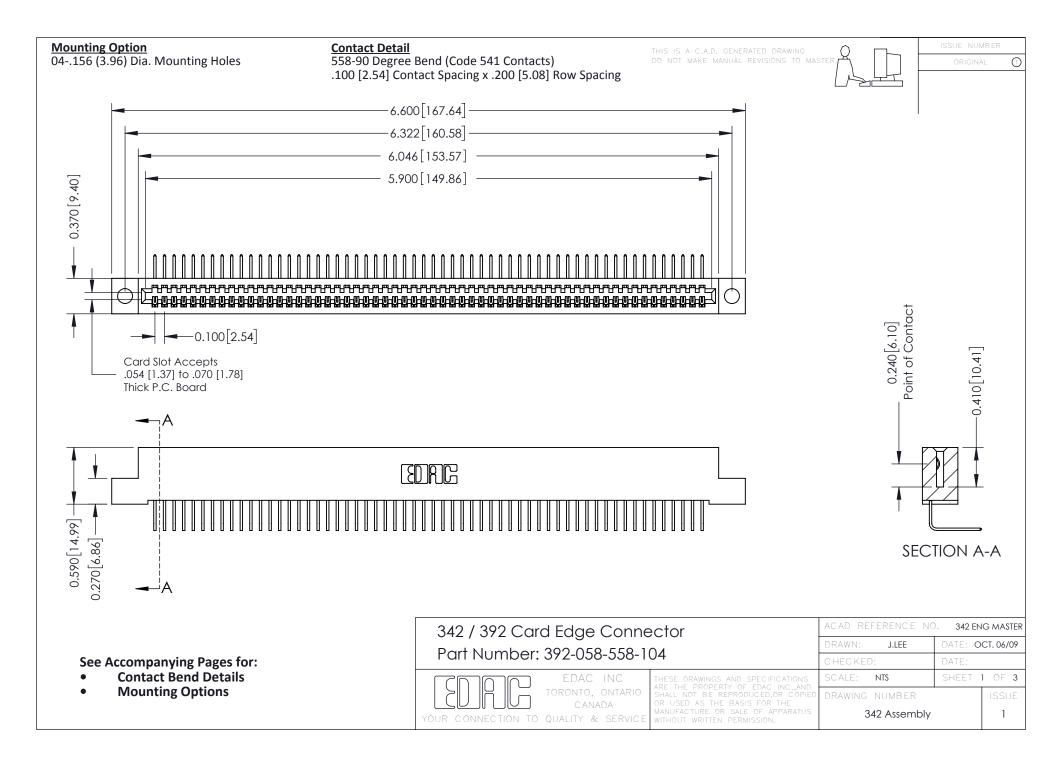

THIS IS A C.A.D. GENERATED DRAWING DO NOT MAKE MANUAL REVISIONS TO MASTER. ISSUE NUMBER

ORIGINAL

1



| 342 / 392 Series Card Edge Connector<br>Contact Bend Detail |                                                                                                                                                                                                  | ACAD REFERENCE NO. 342 ENG MASTER |             |                  |        |
|-------------------------------------------------------------|--------------------------------------------------------------------------------------------------------------------------------------------------------------------------------------------------|-----------------------------------|-------------|------------------|--------|
|