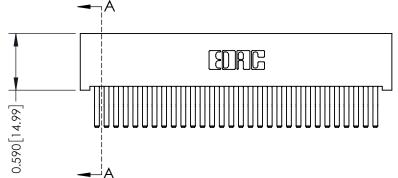

342 Assembly

THIS IS A C.A.D. GENERATED DRAWING DO NOT MAKE MANUAL REVISIONS TO MASTER. ISSUE NUMBER

ORIGINAL

1

| 342 / 392 Series Card Edge Connector         |                                                                   |          | ACAD REFERENCE NO. 342 ENG MASTER |                  |        |  |
|----------------------------------------------|-------------------------------------------------------------------|----------|-----------------------------------|------------------|--------|--|
| Contact Bend Detail                          |                                                                   | DRAWN:   | J.LEE                             | DATE: OCT. 06/09 |        |  |
|                                              |                                                                   | CHECKED: |                                   | DATE:            |        |  |
|                                              | THESE DRAWINGS AND SPECIFICATIONS ARE THE PROPERTY OF EDAC INCAND | SCALE:   | NTS                               | SHEET :          | 2 OF 3 |  |
| TORONTO, ONTARIO                             | SHALL NOT BE REPRODUCED,OR COPIED  OR USED AS THE BASIS FOR THE   | DRAWING  | NUMBER                            |                  | ISSUE  |  |
| CANADA<br>UR CONNECTION TO QUALITY & SERVICE | MANUFACTURE OR SALE OF APPARATUS                                  | 3        | 42 Assembly                       |                  | 1      |  |