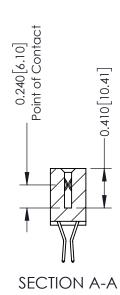

**Mounting Option** 01-No Mounting Lugs **Contact Detail** 

560-Extender Board Bend (Code 523 Contacts) .100 [2.54] Contact Spacing x .200 [5.08] Row Spacing

**See Accompanying Pages for:** 

- **Contact Bend Details**
- **Mounting Options**