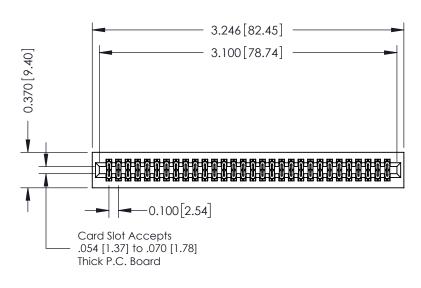

342 / 392 Card Edge Connector Part Number: 392-060-560-201

YOUR CONNECTION TO QUALITY & SERVICE

|   | ACAD REFERENCE NO | . 342 ENG MASTER        |  |  |
|---|-------------------|-------------------------|--|--|
|   | DRAWN: J.LEE      | DATE: <b>OCT. 06/09</b> |  |  |
|   | CHECKED:          | DATE:                   |  |  |
|   | SCALE: NTS        | SHEET 1 OF 3            |  |  |
| ) | DRAWING NUMBER    | ISSUE                   |  |  |

342 Assembly

THIS IS A C.A.D. GENERATED DRAWING DO NOT MAKE MANUAL REVISIONS TO MASTER. ISSUE NUMBER

ORIGINAL

1

| 342 / 392 Series Card Edge Connector         |                                                                   |          | ACAD REFERENCE NO. 342 ENG MASTER |                  |        |  |
|----------------------------------------------|-------------------------------------------------------------------|----------|-----------------------------------|------------------|--------|--|
| Contact Bend Detail                          |                                                                   | DRAWN:   | J.LEE                             | DATE: OCT. 06/09 |        |  |
|                                              |                                                                   | CHECKED: |                                   | DATE:            |        |  |
|                                              | THESE DRAWINGS AND SPECIFICATIONS ARE THE PROPERTY OF EDAC INCAND | SCALE:   | NTS                               | SHEET :          | 2 OF 3 |  |
| TORONTO, ONTARIO                             | SHALL NOT BE REPRODUCED,OR COPIED  OR USED AS THE BASIS FOR THE   | DRAWING  | NUMBER                            |                  | ISSUE  |  |
| CANADA<br>UR CONNECTION TO QUALITY & SERVICE | MANUFACTURE OR SALE OF APPARATUS                                  | 3        | 42 Assembly                       |                  | 1      |  |